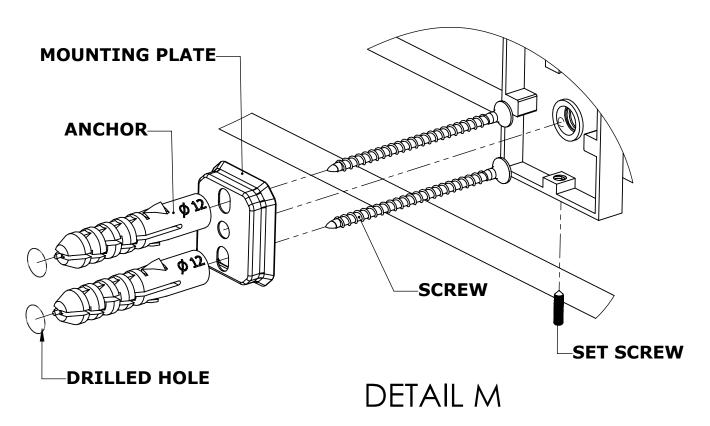

#### Step 1: Drill holes in Wall for screw anchors and attach Mounting Plate to Wall

Determine your desired location for installation and make a mark for the location of the mounting plate. Remove mounting plate from backplate by loosening set screw in backplate as pictured below. Place center hole of mounting plate over mark made above. Make 2 marks where mounting screws will be placed as shown below. Drill hole at each of the marks. (You may substitute other style mounting anchors or screws if desired). Place anchors into the holes made. Place mounting plate over holes and secure to mounting surface using screws as shown below.