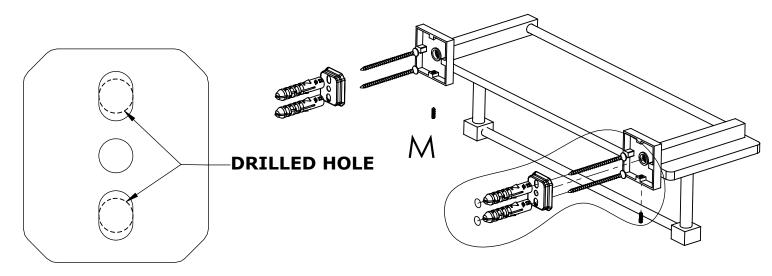

#### Step 1: Drill holes in Wall for screw anchors and attach Mounting Plate to Wall

Determine your desired location for installation and make a mark for the location of the mounting plate. Remove mounting plate from backplate by loosening set screw in backplate as pictured below. Place center hole of mounting plate over mark made above. Make 2 marks where mounting screws will be placed as shown below. Drill hole at each of the marks. (You may substitute other style mounting anchors or screws if desired). Place anchors into the holes made. Place mounting plate over holes and secure to mounting surface using screws as shown below.