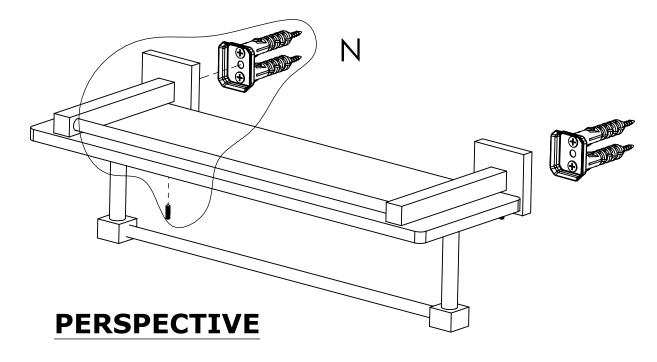

### **Step 2:** Attach Bracket to Mounting Plate.

Place bracket on mounting plate and secure by tightening set screw as shown below.