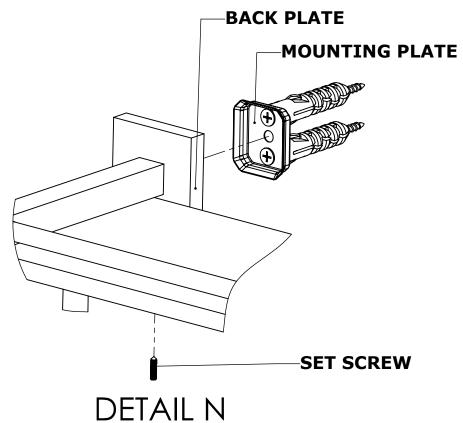

### **Step 2:** Attach Bracket to Mounting Plate.

Place bracket on mounting plate and secure by tightening set screw as shown below.