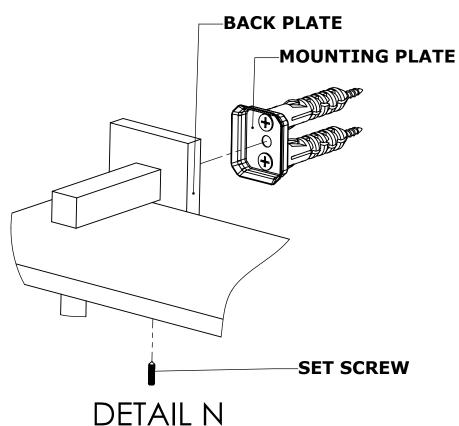

### **Step 2:** Attach Bracket to Mounting Plate.

Place bracket on mounting plate and secure by tightening set screw as shown below.