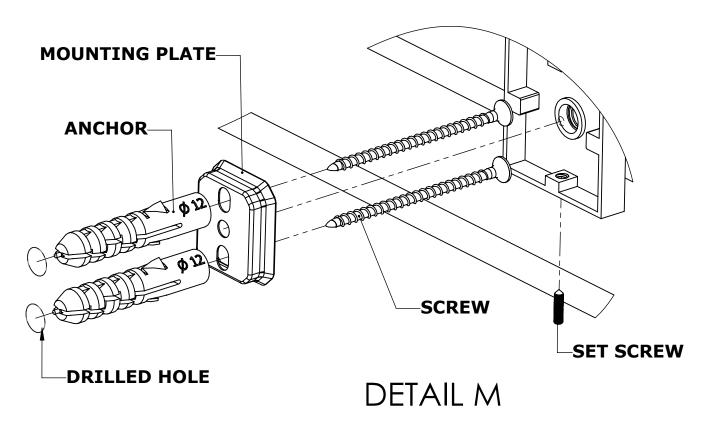

#### Step 1: Drill holes in Wall for screw anchors and attach Mounting Plate to Wall

Determine your desired location for installation and make a mark for the location of the mounting plate. Remove mounting plate from backplate by loosening set screw in backplate as pictured below. Place center hole of mounting plate over mark made above. Make 2 marks where mounting screws will be placed as shown below. Drill hole at each of the marks. (You may substitute other style mounting anchors or screws if desired). Place anchors into the holes made. Place mounting plate over holes and secure to mounting surface using screws as shown below.