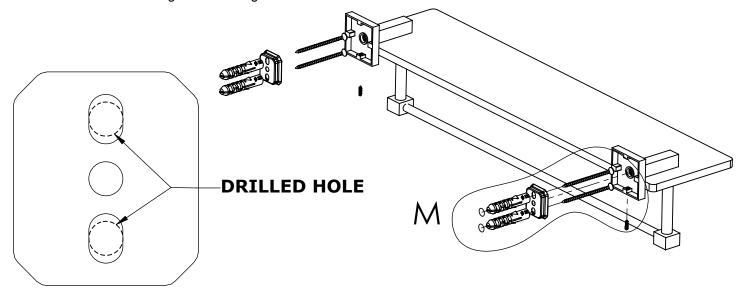

#### Step 1: Drill holes in Wall for screw anchors and attach Mounting Plate to Wall

Determine your desired location for installation and make a mark for the location of the mounting plate. Remove mounting plate from backplate by loosening set screw in backplate as pictured below. Place center hole of mounting plate over mark made above. Make 2 marks where mounting screws will be placed as shown below. Drill hole at each of the marks. (You may substitute other style mounting anchors or screws if desired). Place anchors into the holes made. Place mounting plate over holes and secure to mounting surface using screws as shown below.