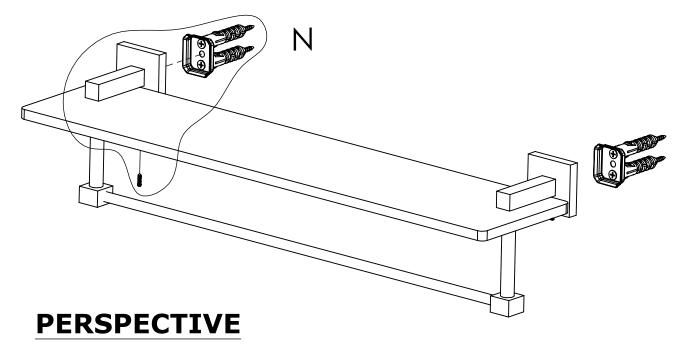

### **PERSPECTIVE**

### **Step 2:** Attach Bracket to Mounting Plate.

Place bracket on mounting plate and secure by tightening set screw as shown below.