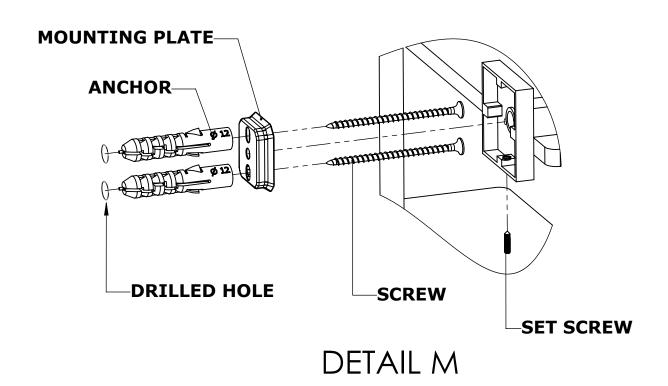

#### Step 1: Drill holes in Wall for screw anchors and attach Mounting Plate to Wall

Determine your desired location for installation and make a mark for the location of the mounting plate. Remove mounting plate from backplate by loosening set screw in backplate as pictured below. Place center hole of mounting plate over mark made above. Make 2 marks where mounting screws will be placed as shown below. Drill hole at each of the marks. (You may substitute other style mounting anchors or screws if desired). Place anchors into the holes made. Place mounting plate over holes and secure to mounting surface using screws as shown below.