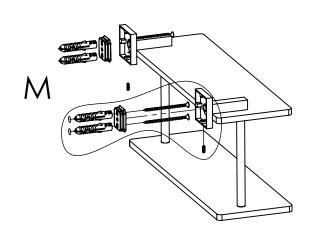

#### Step 1: Drill holes in Wall for screw anchors and attach Mounting Plate to Wall

Determine your desired location for installation and make a mark for the location of the mounting plate. Remove mounting plate from backplate by loosening set screw in backplate as pictured below. Place center hole of mounting plate over mark made above. Make 2 marks where mounting screws will be placed as shown below. Drill hole at each of the marks. (You may substitute other style mounting anchors or screws if desired). Place anchors into the holes made. Place mounting plate over holes and secure to mounting surface using screws as shown below.