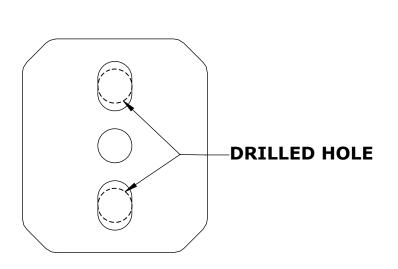

#### Step 1: Drill holes in Wall for screw anchors and attach Mounting Plate to Wall

Determine your desired location for installation and make a mark for the location of the mounting plate. Remove mounting plate from backplate by loosening set screw in backplate as pictured below. Place center hole of mounting plate over mark made above. Make 2 marks where mounting screws will be placed as shown below. Drill hole at each of the marks. (You may substitute other style mounting anchors or screws if desired). Place anchors into the holes made. Place mounting plate over holes and secure to mounting surface using screws as shown below.