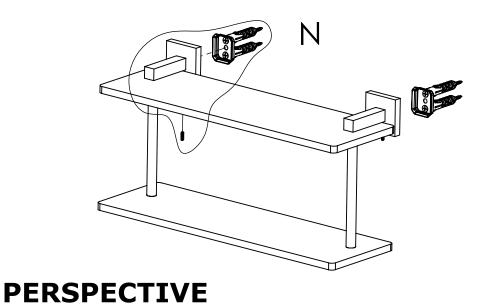

### **PERSPECTIVE**

#### **Step 2:** Attach Bracket to Mounting Plate.

Place bracket on mounting plate and secure by tightening set screw as shown below.