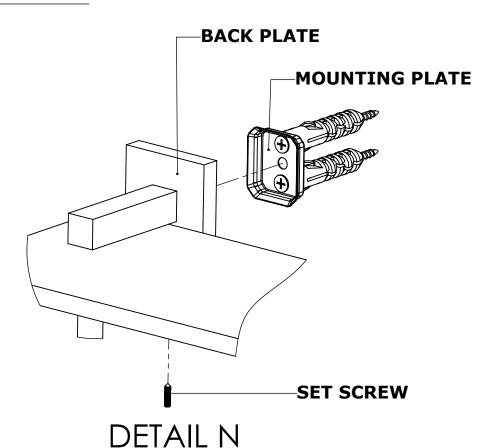

#### Step 1: Drill holes in Wall for screw anchors and attach Mounting Plate to Wall

Determine your desired location for installation and make a mark for the location of the mounting plate. Remove mounting plate from backplate by loosening set screw in backplate as pictured below. Place center hole of mounting plate over mark made above. Make 2 marks where mounting screws will be placed as shown below. Drill hole at each of the marks. (You may substitute other style mounting anchors or screws if desired). Place anchors into the holes made. Place mounting plate over holes and secure to mounting surface using screws as shown below.