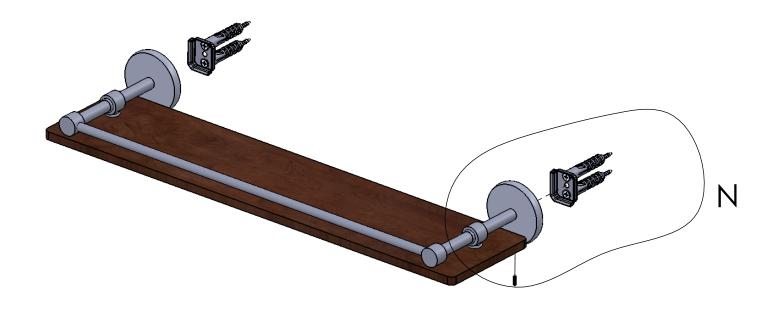

# **INSTALLATION INSTRUCTIONS**

Step 2: Attach Bracket to Mounting Plate.

Place bracket on mounting plate and secure by tightening set screw as shown below.