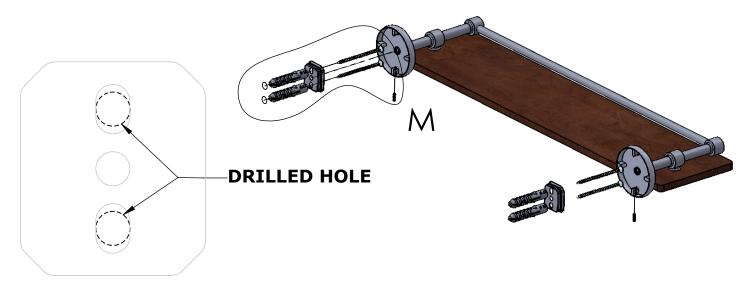

#### Step 1: Drill holes in Wall for screw anchors and attach Mounting Plate to Wall

Determine your desired location for installation and make a mark for the location of the mounting plate. Remove mounting plate from backplate by loosening set screw in backplate as pictured below. Place center hole of mounting plate over mark made above. Make 2 marks where mounting screws will be placed as shown below. Drill hole at each of the marks. (You may substitute other style mounting anchors or screws if desired). Place anchors into the holes made. Place mounting plate over holes and secure to mounting surface using screws as shown below.