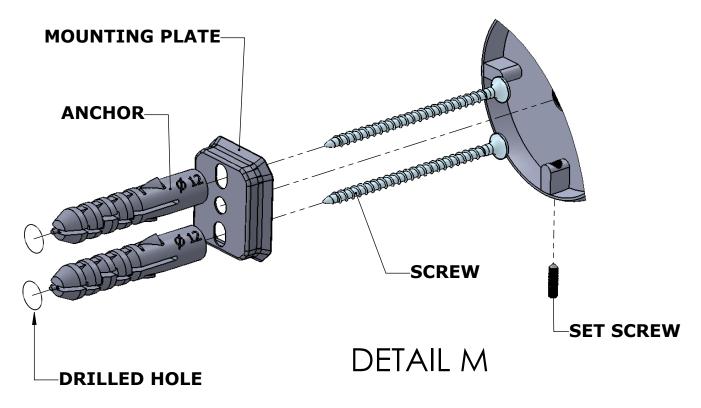

#### Step 1: Drill holes in Wall for screw anchors and attach Mounting Plate to Wall

Determine your desired location for installation and make a mark for the location of the mounting plate. Remove mounting plate from backplate by loosening set screw in backplate as pictured below. Place center hole of mounting plate over mark made above. Make 2 marks where mounting screws will be placed as shown below. Drill hole at each of the marks. (You may substitute other style mounting anchors or screws if desired). Place anchors into the holes made. Place mounting plate over holes and secure to mounting surface using screws as shown below.