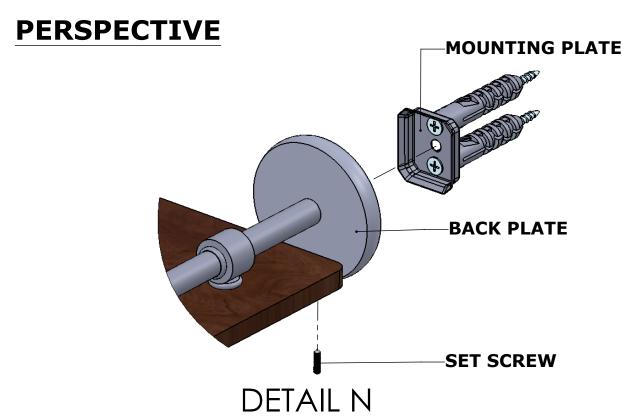

### **PERSPECTIVE**

# **INSTALLATION INSTRUCTIONS**

Step 2: Attach Bracket to Mounting Plate.

Place bracket on mounting plate and secure by tightening set screw as shown below.