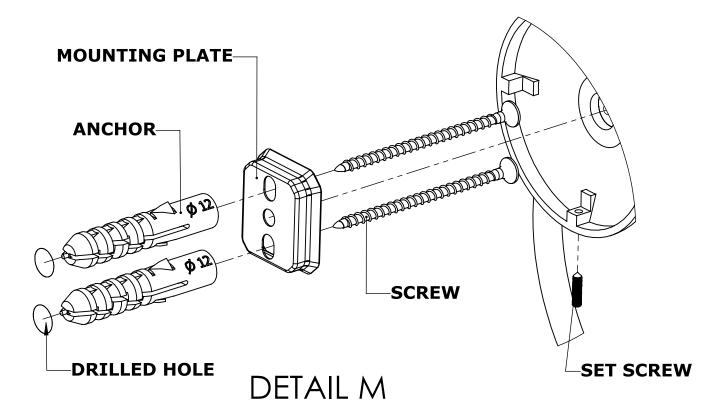

### Step 1: Drill holes in Wall for screw anchors and attach Mounting Plate to Wall

Determine your desired location for installation and make a mark for the location of the mounting plate. Remove mounting plate from backplate by loosening set screw in backplate as pictured below. Place center hole of mounting plate over mark made above. Make 2 marks where mounting screws will be placed as shown below. Drill hole at each of the marks. (You may substitute other style mounting anchors or screws if desired). Place anchors into the holes made. Place mounting plate over holes and secure to mounting surface using screws as shown below.