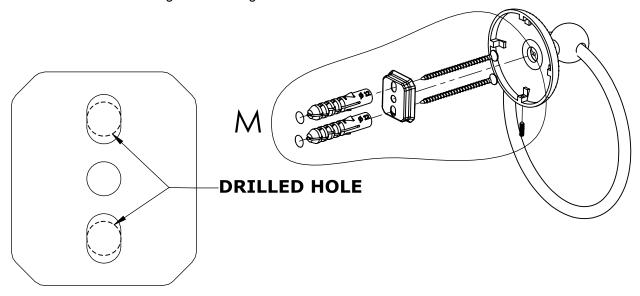

### Step 1: Drill holes in Wall for screw anchors and attach Mounting Plate to Wall

Determine your desired location for installation and make a mark for the location of the mounting plate. Remove mounting plate from backplate by loosening set screw in backplate as pictured below. Place center hole of mounting plate over mark made above. Make 2 marks where mounting screws will be placed as shown below. Drill hole at each of the marks. (You may substitute other style mounting anchors or screws if desired). Place anchors into the holes made. Place mounting plate over holes and secure to mounting surface using screws as shown below.