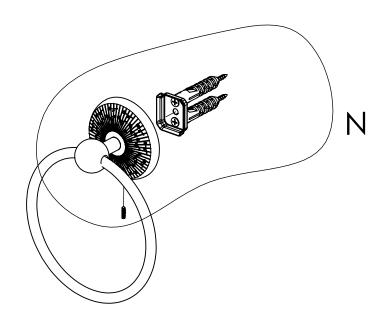

### Step 2: Attach Bracket to Mounting Plate.

Place bracket on mounting plate and secure by tightening set screw as shown below.