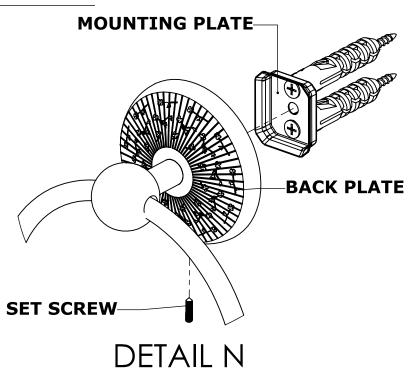

### Step 2: Attach Bracket to Mounting Plate.

Place bracket on mounting plate and secure by tightening set screw as shown below.