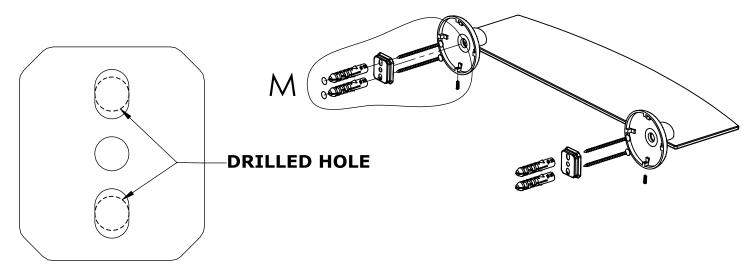

#### Step 1: Drill holes in Wall for screw anchors and attach Mounting Plate to Wall

Determine your desired location for installation and make a mark for the location of the mounting plate. Remove mounting plate from backplate by loosening set screw in backplate as pictured below. Place center hole of mounting plate over mark made above. Make 2 marks where mounting screws will be placed as shown below. Drill hole at each of the marks. (You may substitute other style mounting anchors or screws if desired). Place anchors into the holes made. Place mounting plate over holes and secure to mounting surface using screws as shown below.