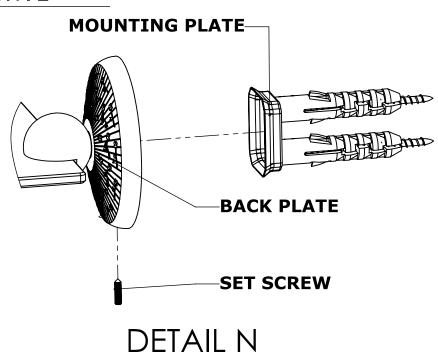

### Step 2: Attach Bracket to Mounting Plate.

Place bracket on mounting plate and secure by tightening set screw as shown below.