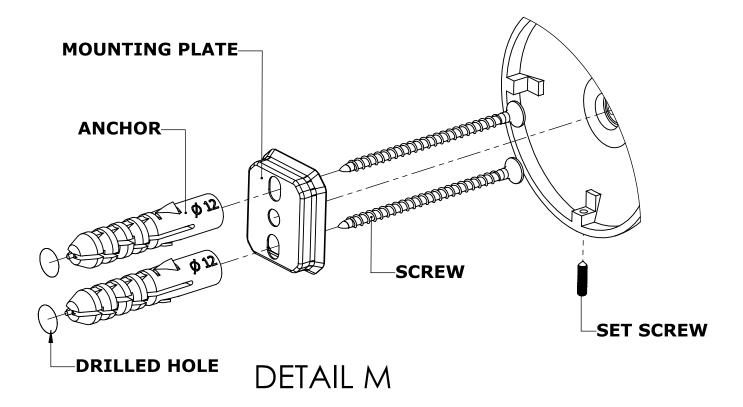

#### Step 1: Drill holes in Wall for screw anchors and attach Mounting Plate to Wall

Determine your desired location for installation and make a mark for the location of the mounting plate. Remove mounting plate from backplate by loosening set screw in backplate as pictured below. Place center hole of mounting plate over mark made above. Make 2 marks where mounting screws will be placed as shown below. Drill hole at each of the marks. (You may substitute other style mounting anchors or screws if desired). Place anchors into the holes made. Place mounting plate over holes and secure to mounting surface using screws as shown below.