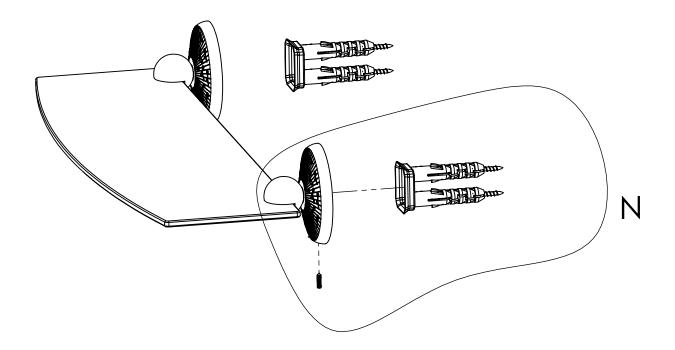

### Step 2: Attach Bracket to Mounting Plate.

Place bracket on mounting plate and secure by tightening set screw as shown below.