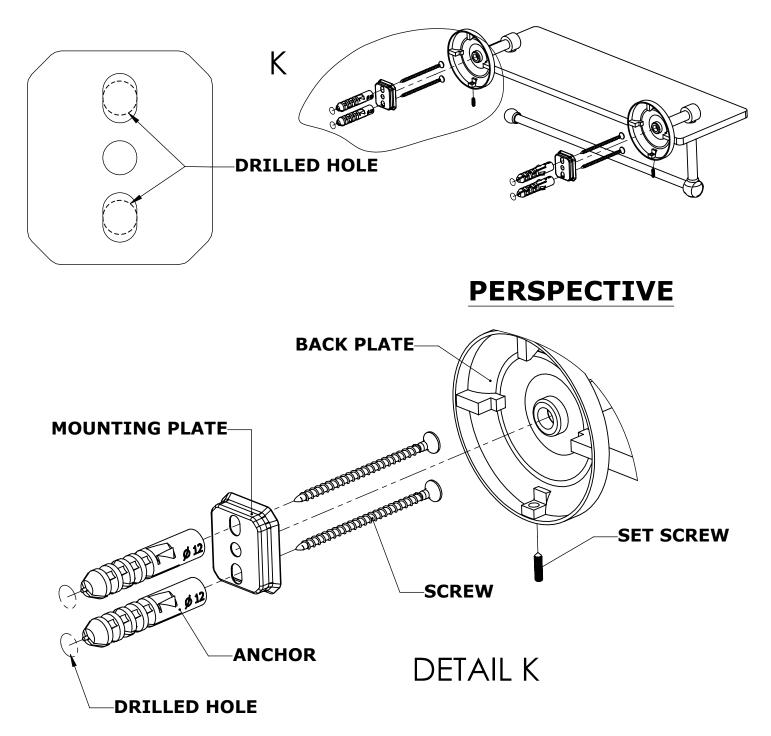

#### **Step 1:** Drill holes in Wall for screw anchors and attach Mounting Plate to Wall

Determine your desired location for installation and make a mark for the location of the mounting plate. Remove mounting plate from backplate by loosening set screw in backplate as pictured below. Place center hole of mounting plate over mark made above. Make 2 marks where mounting screws will be placed as shown below. Drill hole at each of the marks. (You may substitute other style mounting anchors or screws if desired). Place anchors into the holes made. Place mounting plate over holes and secure to mounting surface using screws as shown below.

#### PERSPECTIVE

No portion of this document or any artwork contained herein should reproduced in any way without the written conset of ALLIED BRASS INC.