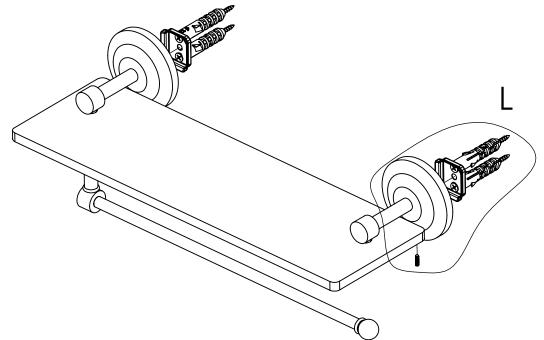

### **INSTALLATION INSTRUCTIONS**

Step 2: Attach Bracket to Mounting Plate.

Place bracket on mounting plate and secure by tightening set screw as shown below.