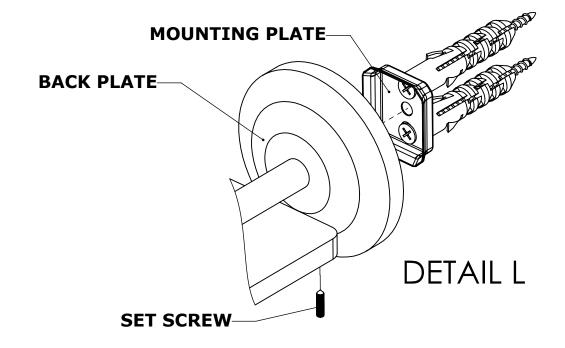

### **INSTALLATION INSTRUCTIONS**

Step 2: Attach Bracket to Mounting Plate.

Place bracket on mounting plate and secure by tightening set screw as shown below.