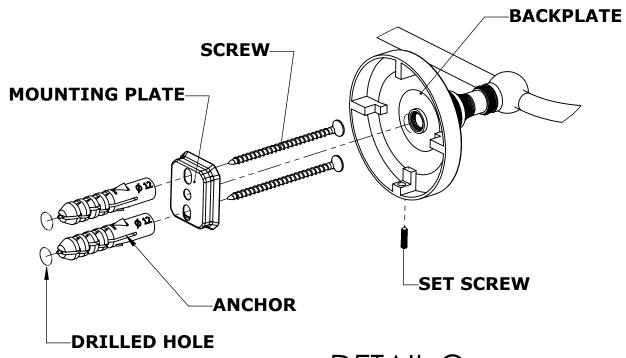

#### Step 1: Drill holes in Wall for screw anchors and attach Mounting Plate to Wall

Determine your desired location for installation and make a mark for the location of the mounting plate. Remove mounting plate from backplate by loosening set screw in backplate as pictured below. Place center hole of mounting plate over mark made above. Make 2 marks where mounting screws will be placed as shown below. Drill hole at each of the marks. (You may substitute other style mounting anchors or screws if desired). Place anchors into the holes made. Place mounting plate over holes and secure to mounting surface using screws as shown below.

#### **PERSPECTIVE**

**DETAIL O** 