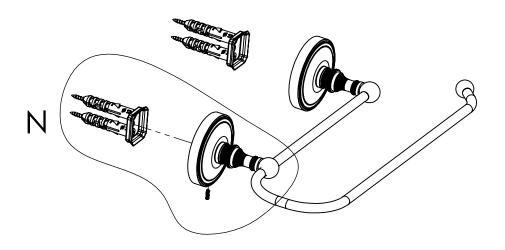

## INSTALLATION INSTRUCTIONS

**Step 2:** Attach Bracket to Mounting Plate.

Place bracket on mounting plate and secure by tightening set screw as shown below.

### **PERSPECTIVE**