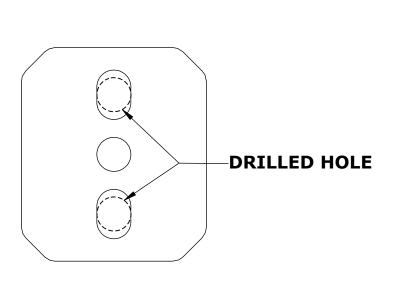

#### Step 1: Drill holes in Wall for screw anchors and attach Mounting Plate to Wall

Determine your desired location for installation and make a mark for the location of the mounting plate. Remove mounting plate from backplate by loosening set screw in backplate as pictured below. Place center hole of mounting plate over mark made above. Make 2 marks where mounting screws will be placed as shown below. Drill hole at each of the marks. (You may substitute other style mounting anchors or screws if desired). Place anchors into the holes made. Place mounting plate over holes and secure to mounting surface using screws as shown below.