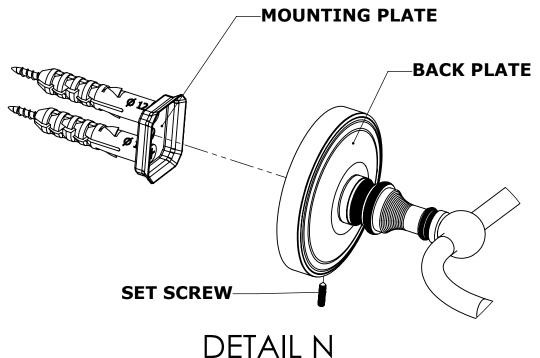

#### Step 1: Drill holes in Wall for screw anchors and attach Mounting Plate to Wall

Determine your desired location for installation and make a mark for the location of the mounting plate. Remove mounting plate from backplate by loosening set screw in backplate as pictured below. Place center hole of mounting plate over mark made above. Make 2 marks where mounting screws will be placed as shown below. Drill hole at each of the marks. (You may substitute other style mounting anchors or screws if desired). Place anchors into the holes made. Place mounting plate over holes and secure to mounting surface using screws as shown below.