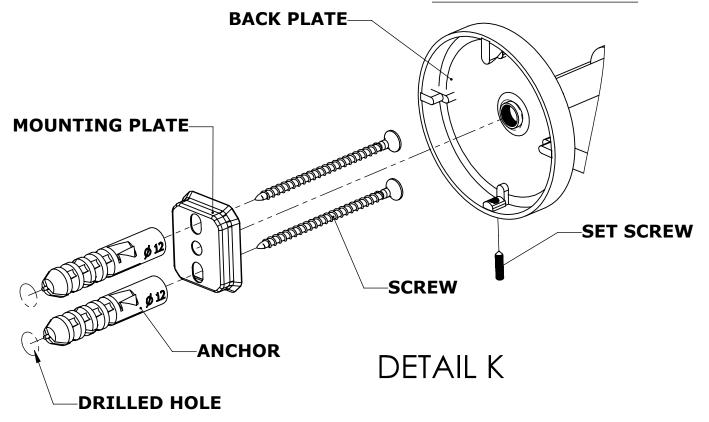

#### Step 1: Drill holes in Wall for screw anchors and attach Mounting Plate to Wall

Determine your desired location for installation and make a mark for the location of the mounting plate. Remove mounting plate from backplate by loosening set screw in backplate as pictured below. Place center hole of mounting plate over mark made above. Make 2 marks where mounting screws will be placed as shown below. Drill hole at each of the marks. (You may substitute other style mounting anchors or screws if desired). Place anchors into the holes made. Place mounting plate over holes and secure to mounting surface using screws as shown below.