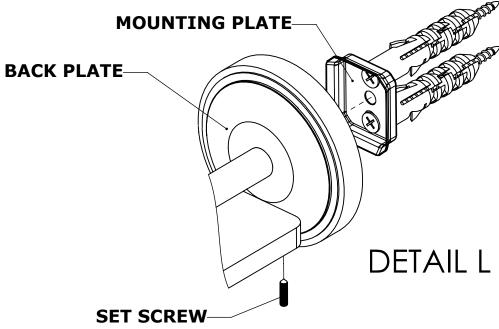

#### Step 2: Attach Bracket to Mounting Plate.

Place bracket on mounting plate and secure by tightening set screw as shown below.