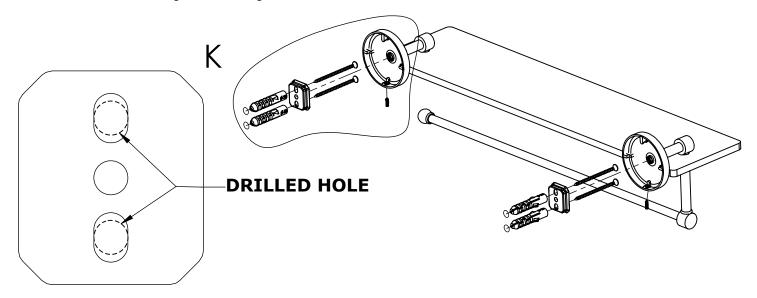

#### Step 1: Drill holes in Wall for screw anchors and attach Mounting Plate to Wall

Determine your desired location for installation and make a mark for the location of the mounting plate. Remove mounting plate from backplate by loosening set screw in backplate as pictured below. Place center hole of mounting plate over mark made above. Make 2 marks where mounting screws will be placed as shown below. Drill hole at each of the marks. (You may substitute other style mounting anchors or screws if desired). Place anchors into the holes made. Place mounting plate over holes and secure to mounting surface using screws as shown below.