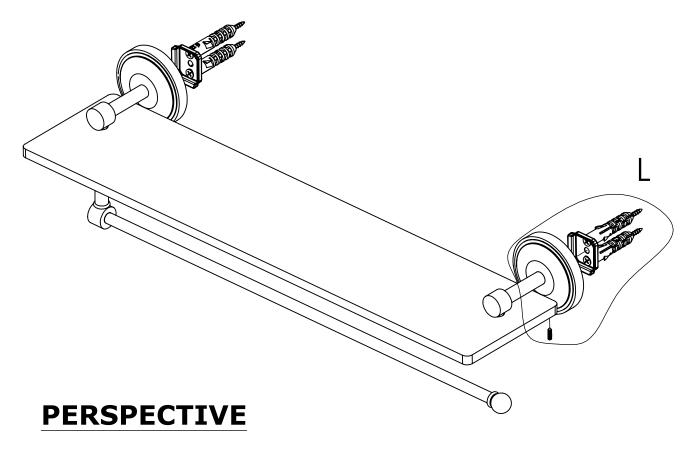

#### Step 2: Attach Bracket to Mounting Plate.

Place bracket on mounting plate and secure by tightening set screw as shown below.