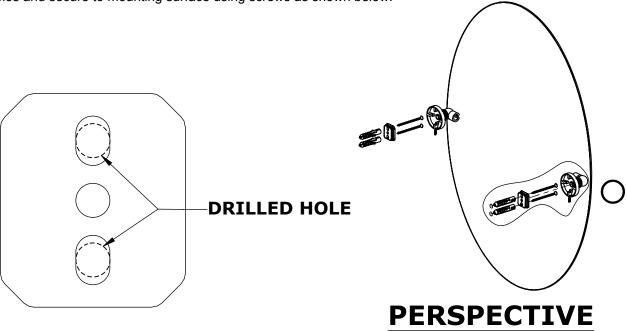

#### Step 1: Drill holes in Wall for screw anchors and attach Mounting Plate to Wall

Determine your desired location for installation and make a mark for the location of the mounting plate. Remove mounting plate from backplate by loosening set screw in backplate as pictured below. Place center hole of mounting plate over mark made above. Make 2 marks where mounting screws will be placed as shown below. Drill hole at each of the marks. (You may substitute other style mounting anchors or screws if desired). Place anchors into the holes made. Place mounting plate over

holes and secure to mounting surface using screws as shown below.

**DETAIL O** 