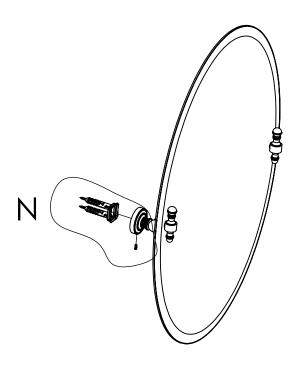

### **Step 2:** Attach Bracket to Mounting Plate.

Place bracket on mounting plate and secure by tightening set screw as shown below.