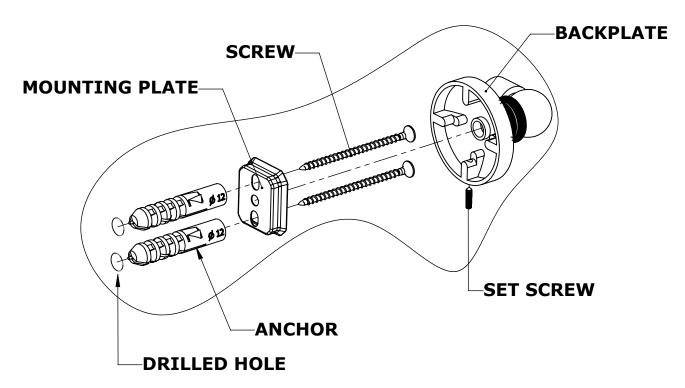

#### Step 1: Drill holes in Wall for screw anchors and attach Mounting Plate to Wall

Determine your desired location for installation and make a mark for the location of the mounting plate. Remove mounting plate from backplate by loosening set screw in backplate as pictured below. Place center hole of mounting plate over mark made above. Make 2 marks where mounting screws will be placed as shown below. Drill hole at each of the marks. (You may substitute other style mounting anchors or screws if desired). Place anchors into the holes made. Place mounting plate over

holes and secure to mounting surface using screws as shown below.

**DETAIL O** 