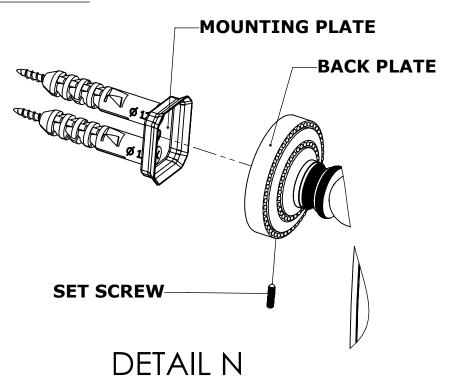

### **Step 2:** Attach Bracket to Mounting Plate.

Place bracket on mounting plate and secure by tightening set screw as shown below.