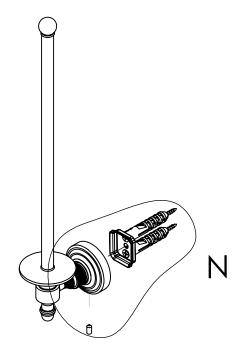

### **INSTALLATION INSTRUCTIONS**

Step 2: Attach Bracket to Mounting Plate.

Place bracket on mounting plate and secure by tightening set screw as shown below.

No portion of this document or any artwork contained herein should reproduced in any way without the written conset of ALLIED BRASS INC.