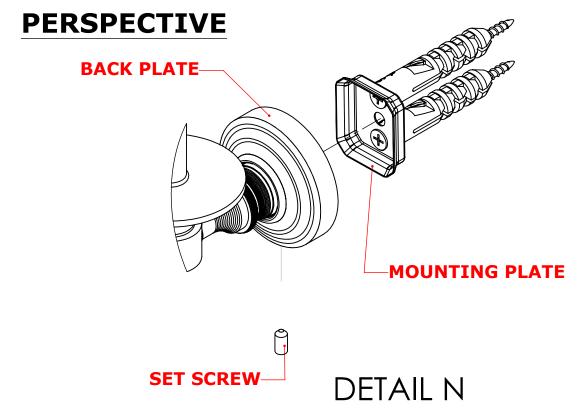

### **INSTALLATION INSTRUCTIONS**

Step 2: Attach Bracket to Mounting Plate.

Place bracket on mounting plate and secure by tightening set screw as shown below.

No portion of this document or any artwork contained herein should reproduced in any way without the written conset of ALLIED BRASS INC.