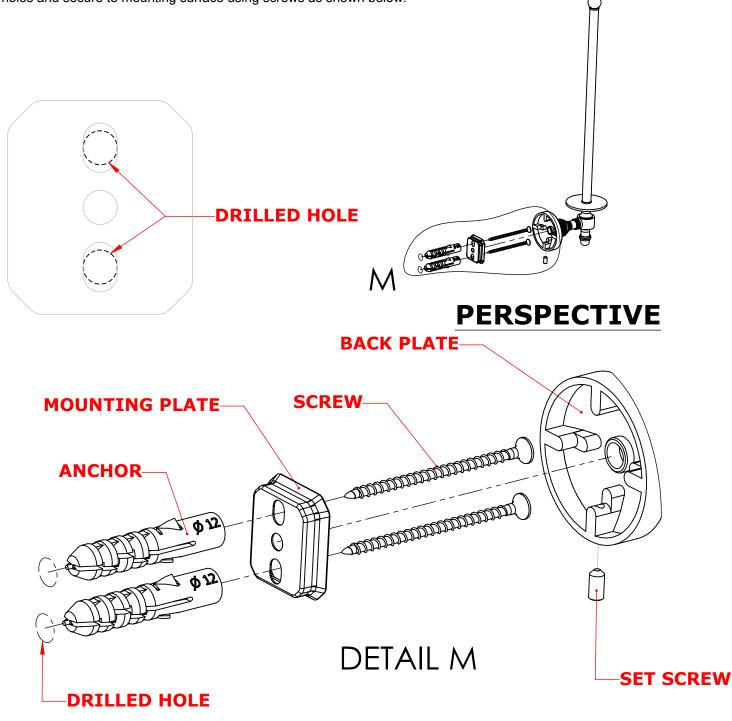

#### **Step 1:** Drill holes in Wall for screw anchors and attach Mounting Plate to Wall

Determine your desired location for installation and make a mark for the location of the mounting plate. Remove mounting plate from backplate by loosening set screw in backplate as pictured below. Place center hole of mounting plate over mark made above. Make 2 marks where mounting screws will be placed as shown below. Drill hole at each of the marks. (You may substitute other style mounting anchors or screws if desired). Place anchors into the holes made. Place mounting plate over holes and secure to mounting surface using screws as shown below.