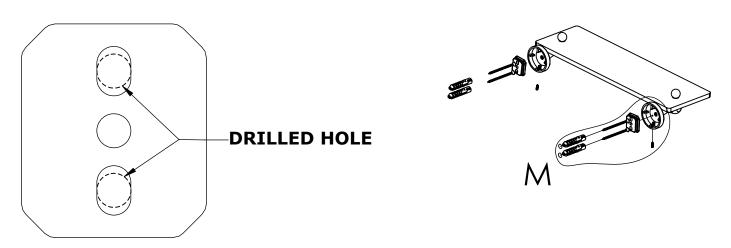

#### Step 1: Drill holes in Wall for screw anchors and attach Mounting Plate to Wall

Determine your desired location for installation and make a mark for the location of the mounting plate. Remove mounting plate from backplate by loosening set screw in backplate as pictured below. Place center hole of mounting plate over mark made above. Make 2 marks where mounting screws will be placed as shown below. Drill hole at each of the marks. (You may substitute other style mounting anchors or screws if desired). Place anchors into the holes made. Place mounting plate over holes and secure to mounting surface using screws as shown below.