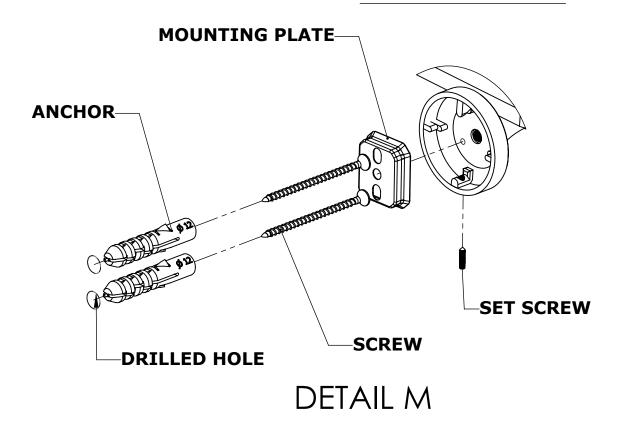

#### Step 1: Drill holes in Wall for screw anchors and attach Mounting Plate to Wall

Determine your desired location for installation and make a mark for the location of the mounting plate. Remove mounting plate from backplate by loosening set screw in backplate as pictured below. Place center hole of mounting plate over mark made above. Make 2 marks where mounting screws will be placed as shown below. Drill hole at each of the marks. (You may substitute other style mounting anchors or screws if desired). Place anchors into the holes made. Place mounting plate over holes and secure to mounting surface using screws as shown below.