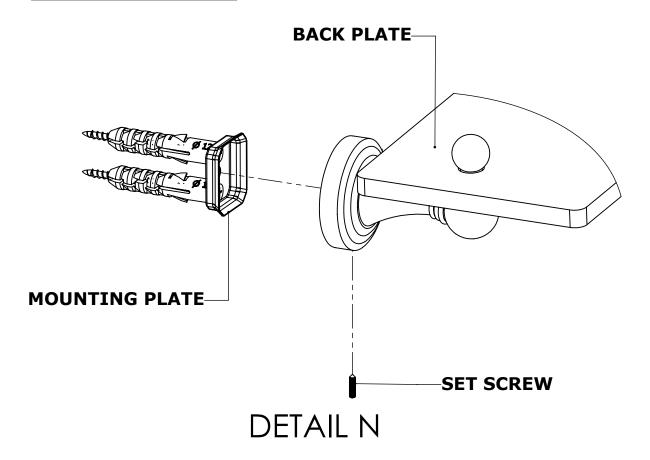

### **Step 2:** Attach Bracket to Mounting Plate.

Place bracket on mounting plate and secure by tightening set screw as shown below.