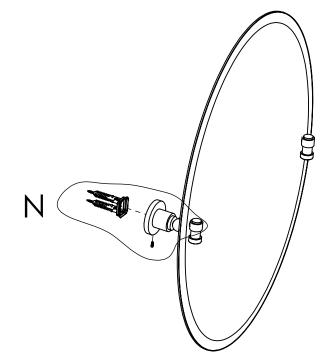

#### **INSTALLATION INSTRUCTIONS**

Step 2: Attach Bracket to Mounting Plate.

Place bracket on mounting plate and secure by tightening set screw as shown below.