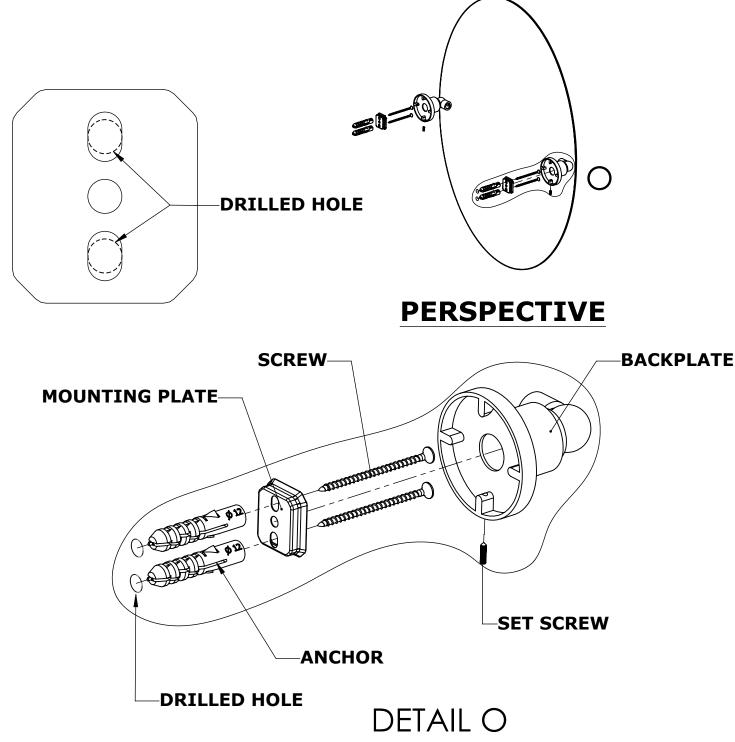

#### **Step 1:** Drill holes in Wall for screw anchors and attach Mounting Plate to Wall

Determine your desired location for installation and make a mark for the location of the mounting plate. Remove mounting plate from backplate by loosening set screw in backplate as pictured below. Place center hole of mounting plate over mark made above. Make 2 marks where mounting screws will be placed as shown below. Drill hole at each of the marks. (You may substitute other style mounting anchors or screws if desired). Place anchors into the holes made. Place mounting plate over holes and secure to mounting surface using screws as shown below.

#### PERSPECTIVE