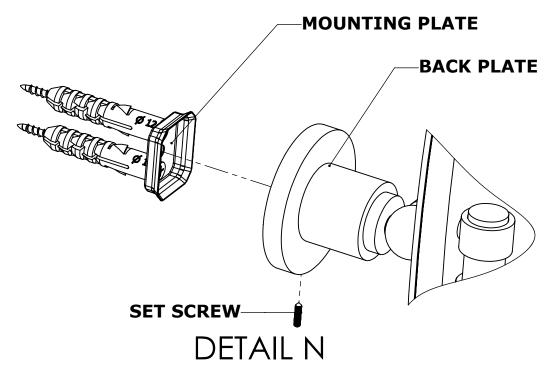

#### **INSTALLATION INSTRUCTIONS**

Step 2: Attach Bracket to Mounting Plate.

Place bracket on mounting plate and secure by tightening set screw as shown below.