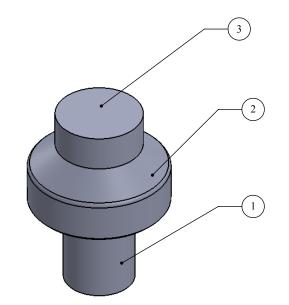

| 4        |             | 5           | 6      |
|----------|-------------|-------------|--------|
| ITEM NO. | PART NUMBER | DESCRIPTION | I QTY. |
| 1        | PSRD8-12    | BASE TUBE   | 1      |
| 2        | SM-LP-Cast  | HUB         | 1      |
| 3        | CARD-58     | LOCK        | 1      |
|          | •           |             |        |