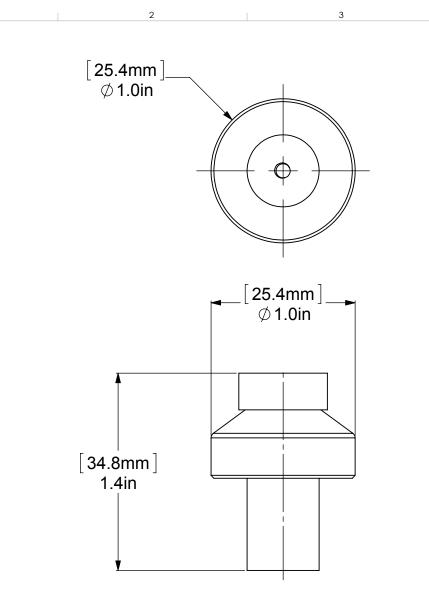

| 4        |             | 5           | 6      |
|----------|-------------|-------------|--------|
| ITEM NO. | PART NUMBER | DESCRIPTION | I QTY. |
| 1        | PSRD8-12    | BASE TUBE   | 1      |
| 2        | SM-LP-Cast  | HUB         | 1      |
| 3        | CARD-58     | LOCK        | 1      |
|          | •           |             |        |