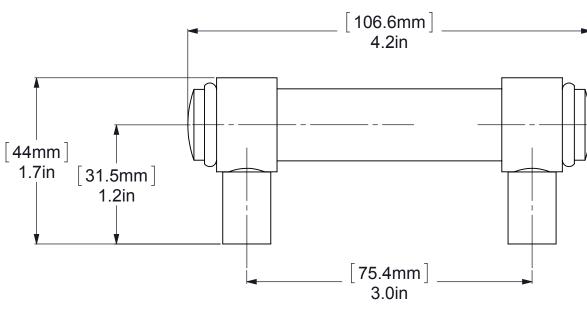

|   | 1        | 2           | 3           | 4    |
|---|----------|-------------|-------------|------|
|   | ITEM NO. | PART NUMBER | DESCRIPTION | QTY. |
| A | 1        | PSRD8-12    | BASE TUBE   | 2    |
|   | 2        | HB1T-1      | Hub         | 2    |
|   | 3        | TU34-2.7    | TUBE        | 1    |
|   | 4        | CRRD-34     | RING        | 2    |
|   | 5        | CARD-34     | END CAP     | 2    |
|   |          |             |             |      |