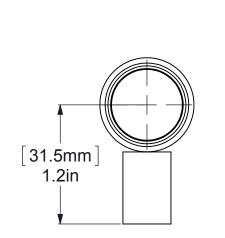

|   | 1        | 2           | 3           | 4    |
|---|----------|-------------|-------------|------|
|   | ITEM NO. | PART NUMBER | DESCRIPTION | QTY. |
| A | 1        | PSRD8-12    | BASE TUBE   | 2    |
|   | 2        | HB1T-1      | Hub         | 2    |
|   | 3        | TU34-2.7    | TUBE        | 1    |
|   | 4        | CRRD-34     | RING        | 2    |
|   | 5        | CARD-34     | END CAP     | 2    |
|   |          |             |             |      |