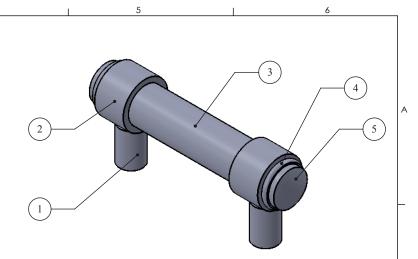

|   | 1        | 2           | 3           | 4    |
|---|----------|-------------|-------------|------|
|   | ITEM NO. | PART NUMBER | DESCRIPTION | QTY. |
| A | 1        | PSRD8-12    | BASE TUBE   | 2    |
|   | 2        | HB1T-1      | Hub         | 2    |
|   | 3        | TU34-2.7    | TUBE        | 1    |
|   | 4        | CRRD-34     | RING        | 2    |
|   | 5        | CARD-34     | END CAP     | 2    |
|   |          |             |             |      |