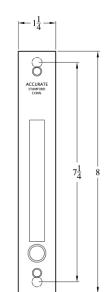

#### PUSH BUTTON PROJECTS PULL

CASE: Heavy gauge, wrought (11/16" thick)

**PULL:** ½" thick. 1 3/16" throw

ARMOR FRONT: Wrought brass, bronze, or stainless steel

Suggested trim for inside and outside: A2002B, O2002B, N2002B, or S2002B

Similar to the 2002CPDP but with larger bale for easier grasp

For door stiles 3 <sup>3</sup>/<sub>4</sub>" wide and up.

Available as SilentPac™ 2011PDP-Q Pocket Door Pull featuring a quiet, slow release edge pull.