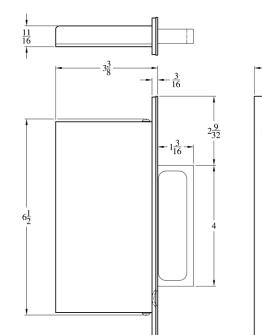

#### PUSH BUTTON PROJECTS PULL

CASE: Heavy gauge, wrought (11/16" thick)

**PULL:** ½" thick. 1 3/16" throw

ARMOR FRONT: Wrought brass, bronze, or stainless steel

Suggested trim for inside and outside: A2002B, O2002B, N2002B, or S2002B

Similar to the 2002CPDP but with larger bale for easier grasp

For door stiles 3 <sup>3</sup>/<sub>4</sub>" wide and up.

Available as SilentPac™ 2011PDP-Q Pocket Door Pull featuring a quiet, slow release edge pull.