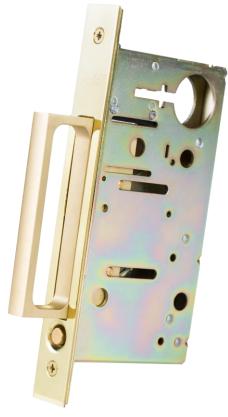

#### PUSH BUTTON PROJECTS PULL

CASE: Heavy gauge, wrought (11/16" thick)

**PULL:** ½" thick. 1 3/16" throw

ARMOR FRONT: Wrought brass, bronze, or stainless steel

Suggested trim for inside and outside: A2002B, O2002B, N2002B, or S2002B

Similar to the 2002CPDP but with larger bale for easier grasp

For door stiles 3 <sup>3</sup>/<sub>4</sub>" wide and up.

Available as SilentPac™ 2011PDP-Q Pocket Door Pull featuring a quiet, slow release edge pull.