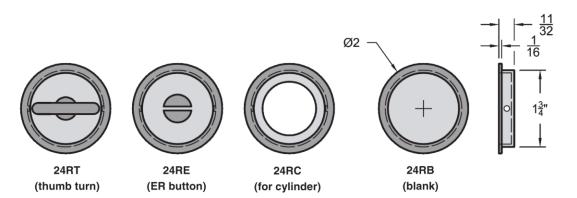

## 24R FLUSH PULLS

- Premium flush pulls machined out of solid brass
- Standard and other architectural finishes available
- For use on 1 3/8", 1 3/4" or thicker doors (door thickness MUST be specified when ordering)
- Available in four functions to work with the 2000, 2001, 2002 sliding and pocket door locks (could be used with other Accurate mortise locks – please contact our Sales Engineers for your application)
- Stainless and bronze based flush pulls available as a special order

**24RB** 

**24RE** \*5mm diamond spindle (can be customized)

**24RC** \*Mortise cylinder not included

\*5mm diamond spindle (can be customized)

11

11

**24RT**