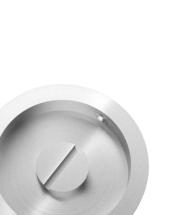

## 24R FLUSH PULLS

- Premium flush pulls machined out of solid brass
- Standard and other architectural finishes available
- For use on 1 3/8", 1 3/4" or thicker doors (door thickness MUST be specified when ordering)
- Available in four functions to work with the 2000, 2001, 2002 sliding and pocket door locks (could be used with other Accurate mortise locks – please contact our Sales Engineers for your application)
- Stainless and bronze based flush pulls available as a special order

**24RB** 

**24RE** \*5mm diamond spindle (can be customized)

**24RC** \*Mortise cylinder not included

\*5mm diamond spindle (can be customized)

11

11

**24RT**