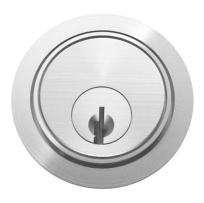

## 24R FLUSH PULLS

- Premium flush pulls machined out of solid brass
- Standard and other architectural finishes available
- For use on 1 3/8", 1 3/4" or thicker doors (door thickness MUST be specified when ordering)
- Available in four functions to work with the 2000, 2001, 2002 sliding and pocket door locks (could be used with other Accurate mortise locks – please contact our Sales Engineers for your application)
- Stainless and bronze based flush pulls available as a special order

**24RB** 

**24RE** \*5mm diamond spindle (can be customized)

**24RC** \*Mortise cylinder not included

\*5mm diamond spindle (can be customized)

11

11

**24RT**