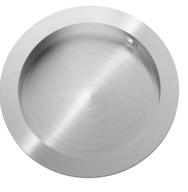

## 24R FLUSH PULLS

- Premium flush pulls machined out of solid brass
- Standard and other architectural finishes available
- For use on 1 3/8", 1 3/4" or thicker doors (door thickness MUST be specified when ordering)
- Available in four functions to work with the 2000, 2001, 2002 sliding and pocket door locks (could be used with other Accurate mortise locks – please contact our Sales Engineers for your application)
- Stainless and bronze based flush pulls available as a special order

**24RB** 

**24RE** \*5mm diamond spindle (can be customized)

**24RC** \*Mortise cylinder not included

\*5mm diamond spindle (can be customized)

11

11

**24RT**