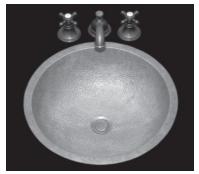

# B0015 SCULPTURED METALS

## **Patterns Available:**

Plain Melon Garland Hammertone Riatta

#### **Finishes:**

Antique Brass Old Nickel
Antique Copper Polished Brass
Antique Nickel Satin Brass
Polished Copper Satin Copper
Nickel Silver Satin Nickel
Oil Rubbed Bronze Weathered Brass
Old Brass Weathered Copper
Old Copper