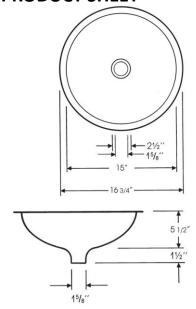

## **Dimensions:**

Inside: 15 Dia. x 5 ½" Outside: 16 ¾" x 6 ½"

**IMPORTANT:** These basins are hand crafted. We recommend you wait for basin before making your counter-top cut out. All dimensions are approximate.