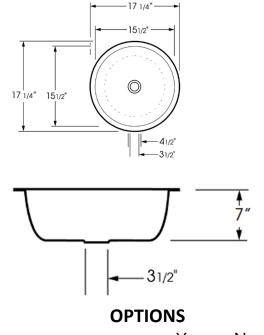

#### **Dimensions:**

Inner: 15 ½" Dia. x 7"

Outside: 17 ¼" Dia. x 7 ¼"

IMPORTANT: These basins are hand crafted. We recommend you wait for basin before making your counter-top cut out.

All dimensions are approximate.