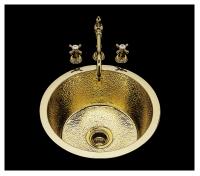

# **Patterns Available:**

Plain (B0400P) Garland (B0475G) Hammertone (B0450H) Riatta (B0475R)

# Finishes:

| Antique Brass     | Old Nickel      |
|-------------------|-----------------|
| Antique Copper    | Polished Brass  |
| Antique Nickel    | Satin Brass     |
| Polished Copper   | Satin Copper    |
| Nickel Silver     | Satin Nickel    |
| Oil Rubbed Bronze | Weathered Brass |
| Old Brass         | Weathered Coppe |
| Old Copper        |                 |
|                   |                 |