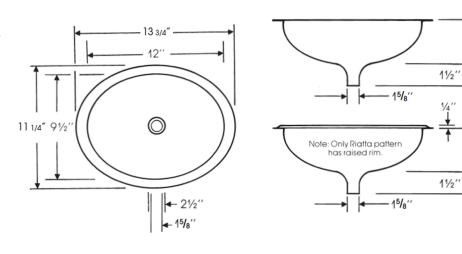

## **SPECIFICATIONS**

# B0912

# SCULPTURED METALS

## **PRODUCT SHEET**



# **Patterns Available:**

Plain Melon Garland Hammertone Riatta

# **Dimensions:**

Inside: 9 ½" x 12" x 5"

Outside: 11 ¼" x 13 ¾" x 6 ½"

#### Finishes:

Antique Brass Old Nickel
Antique Copper Polished Brass
Antique Nickel Satin Brass
Polished Copper Satin Copper
Nickel Silver Satin Nickel
Oil Rubbed Bronze Weathered Brass
Old Brass Weathered Copper
Old Copper

# **OPTIONS**

|                         | Yes      | No |
|-------------------------|----------|----|
| Self-Rimming            | STANDARD |    |
| Under Counter           | X        |    |
| Special Rim             | X        | Χ  |
| Euro Edge               | X        |    |
| 3 ½" Kitchen Drain      |          | Χ  |
| 1 ½" w/ Overflow        | STANDARD |    |
| Drain                   |          |    |
| 2 ½" Jr. Basket