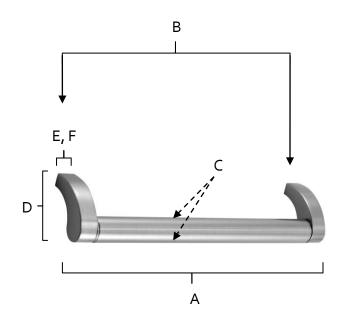

### **PRODUCT SHEET**

| ltem#   | Α   | В   | C  | D      | E (L) | F(W)  |
|---------|-----|-----|----|--------|-------|-------|
| D260-12 |     |     |    |        |       |       |
| D260-18 | 19" | 18" | 1" | 2 3/4" | 1"    | 9/16" |

KEY:

| Α | - | Overall Length   |
|---|---|------------------|
| В | - | Center to Center |
| C | - | Handle Width     |
| D | - | Projection       |
| E | - | Mount Length     |
| F | - | Mount Width      |
|   |   |                  |