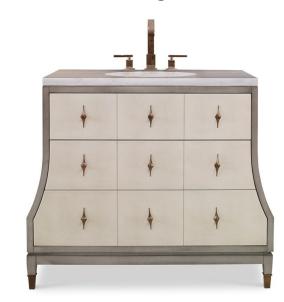

## Tapered Sink Chest - Ash Grey / Linen 12559-110-410

| Exterior | W: 42"   | D: 22"           | H: 36" |
|----------|----------|------------------|--------|
| Interior | W: 0"    | D: 0"            | H: 0"  |
| Volume   | LBS: 273 | CU.FT:<br>30.40" |        |

Walnut solids and veneer finished in ash grey and linen. Drawer fronts are faux Shagreen leather with antique ivory finish. Uniquely designed pulls with diamond back plate are made of solid brass with a light antique finish. Top panel has three faux drawers. Two drawers with full extension metal glides provide ample storage. Nestos Grey marble top.