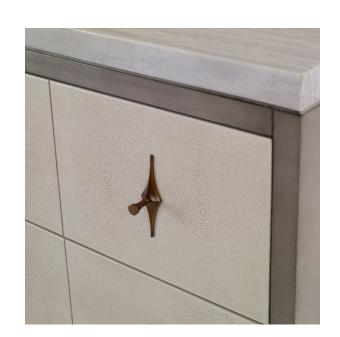

Walnut solids and veneer finished in ash grey and linen. Drawer fronts are faux Shagreen leather with antique ivory finish. Uniquely designed pulls with diamond back plate are made of solid brass with a light antique finish. Top panel has three faux drawers. Two drawers with full extension metal glides provide ample storage. Nestos Grey marble top.