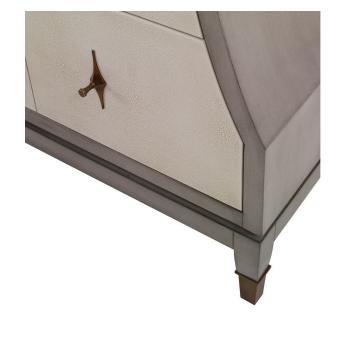

Walnut solids and veneer finished in ash grey and linen. Drawer fronts are faux Shagreen leather with antique ivory finish. Uniquely designed pulls with diamond back plate are made of solid brass with a light antique finish. Top panel has three faux drawers. Two drawers with full extension metal glides provide ample storage. Nestos Grey marble top.