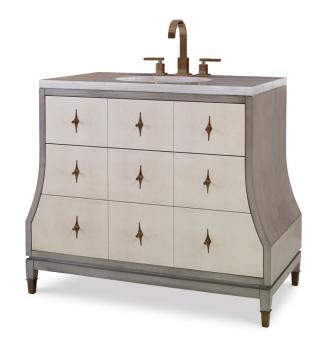

## Tapered Sink Chest - Ash Grey / Linen 12559-110-410

| Exterior | W: 42"   | D: 22"           | H: 36" |
|----------|----------|------------------|--------|
| Interior | W: 0"    | D: 0"            | H: 0"  |
| Volume   | LBS: 273 | CU.FT:<br>30.40" |        |

Walnut solids and veneer finished in ash grey and linen. Drawer fronts are faux Shagreen leather with antique ivory finish. Uniquely designed pulls with diamond back plate are made of solid brass with a light antique finish. Top panel has three faux drawers. Two drawers with full extension metal glides provide ample storage. Nestos Grey marble top.