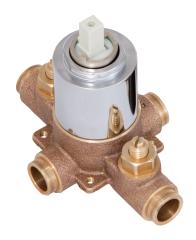

# pressure balance 40255

1/2" pressure balance valve for shower

#### **FEATURES**

Solid brass construction 1/2" pressure balance valve for shower 1/2" sweat connection Ceramic cartridge

Flow rate: 4.5gpm at 45psi