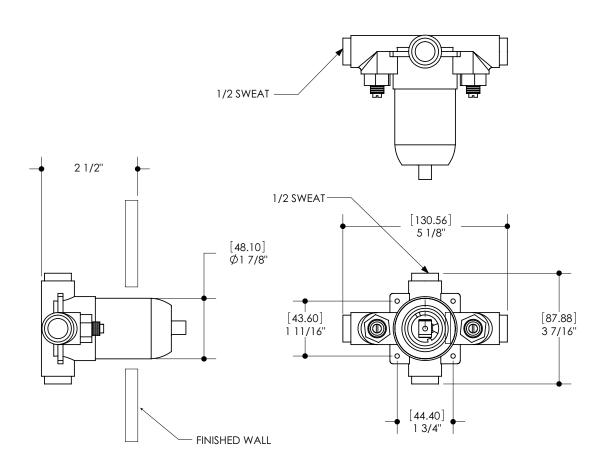

# pressure balance 40255

1/2" pressure balance valve for shower

#### **FEATURES**

Solid brass construction 1/2" pressure balance valve for shower 1/2" sweat connection Ceramic cartridge

Flow rate: 4.5gpm at 45psi