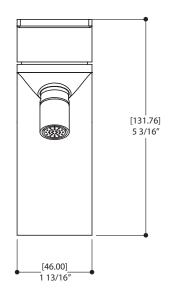

## SPECS AT LARGE

Overall spout projection: 5 3/4" with 20' swivel aerator CC spout projection: 4 1/8" Flow rate: 2.5 gpm Total faucet height: 5 3/16"