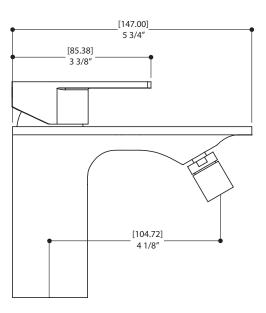

## SPECS AT LARGE

Overall spout projection: 5 3/4" with 20' swivel aerator CC spout projection: 4 1/8" Flow rate: 2.5 gpm Total faucet height: 5 3/16"