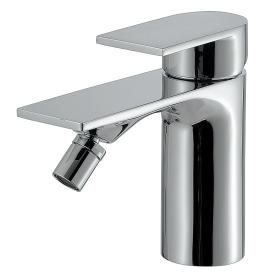

# alpha 92024

single-hole bidet with swivel spray

#### FEATURES

solid brass construction aerated water flow single volume and temperature control press pop-up drain with overflow included 3/8" connection