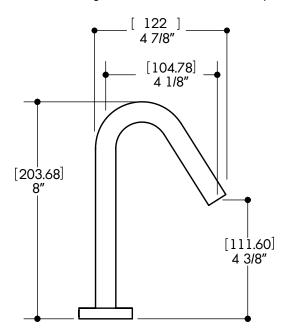

## SPECS AT LARGE

Overall spout projection: 4 7/8" CC spout projection: 4 1/8" Total faucet height: 8" Flow rate: 2.2 gpm Mounting hole: 1 3/8" Counter depth: 1 3/8"