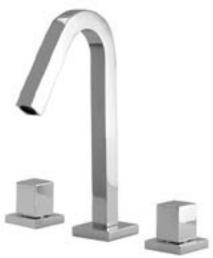

# xsquare X7910

widespread lavatory faucet

## FEATURES Solid brass construction

Aerated water flow Press pop-up drain with overflow # ABDR00699 Ceramic cartridge # hot ABCA30911 cold ABCA30921 1/2" connection