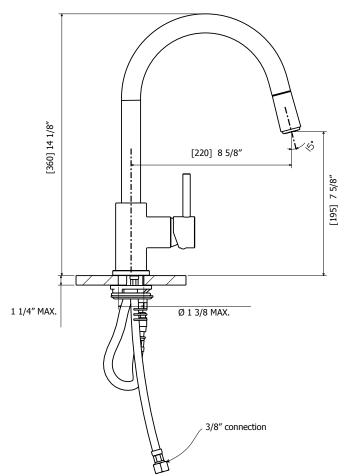

#### SPECS AT LARGE

Overall spout projection: 9 3/4" CC spout projection: 8 5/8" Total faucet height: 14 1/8" Flow rate: 2.2 gpm Mounting hole: 1 3/8" Counter depth: 1 3/8"

#### FEATURES

Solid brass construction Single volume and temperature lever control Aerated stream mode 360° spout rotation Symmetrical handle rotation (back and forth) Ceramic cartridge # ABCA33499 3/8`` connection 16" stainless steel braided supply hose