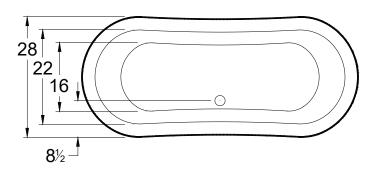

#### **DIMENSIONS**

64" x 28" x 26" (1625 x 710 x 660 mm) Gallon to Overflow = 60 (Liters = 225)