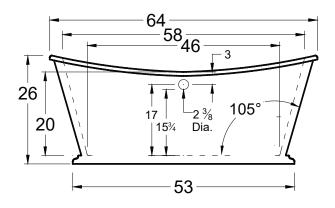

#### **DIMENSIONS**

64" x 28" x 26" (1625 x 710 x 660 mm) Gallon to Overflow = 60 (Liters = 225)