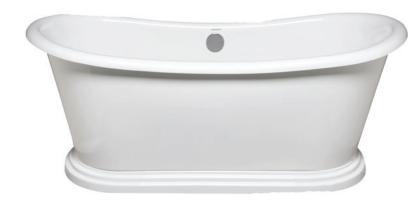

# 2 PIECE FREESTANDING

# **MERICH**®

# SAWYER 6428 - WHITE









#### **DIMENSIONS**

64" x 28" x 26" (1625 x 710 x 660 mm) Gallon to Overflow = 60 (Liters = 225)

# **MATERIAL**

Acrylic (White Only)

#### **TUB FLOOR**

Non - Textured

#### **UNDERMOUNT:**

This tub is not designed for undermount installation.

#### **APPROVALS & COMPLIANCE**



Americh products meet or exceed the following standards:

- Underwriters Laboratories (UL)
- Underwriters Laboratories Canada (cUL)
- ANSI Z124.1
  ANSI A112-19.7
- ANSI A112.19.8

Contact Americh for additional approvals.

# **STANDARD EQUIPMENT**

• Integral Waste & Overflow

# **OPTIONAL ACCESSORIES**

- Dual Color
- Pillows: 12" Angle
- Linear Waste & Overflow Upgrade

# **INSTALLATION TIPS**

- Install according to Owner's Manual and local codes.
- The bath must be secured to the floor by applying