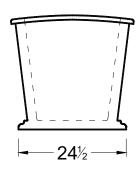

#### **DIMENSIONS**

64" x 28" x 26" (1625 x 710 x 660 mm) Gallon to Overflow = 60 (Liters = 225)