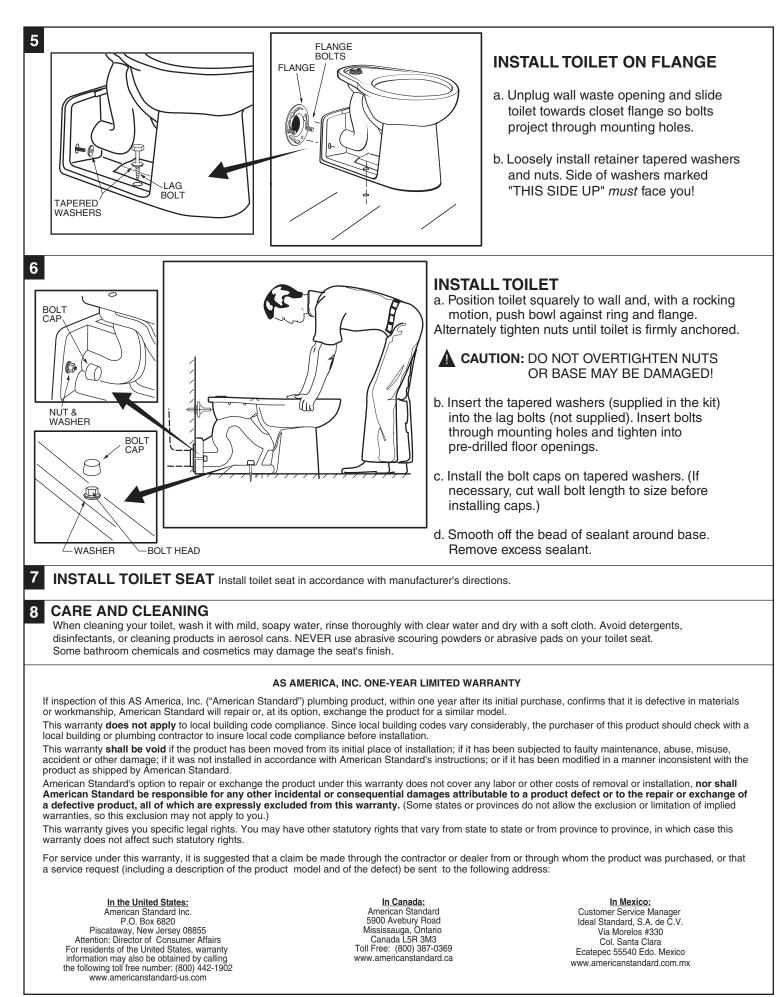

RUCTIONS HET (1.28

**HET** High Efficiency (1.28gpf/4.8Lpf)

American Standard

ш

## PRIOLO FLOOR MOUNT BACK OUTLET ADA FLUSHOMETER ONE PIECE TOILET Model 3695, 3696, 3697

Thank you for selecting American Standard – the benchmark of fine quality for over 100 years. To ensure this product is installed properly, please read these instructions carefully before you begin. (Certain installations may require professional help.) Also be sure your installation conforms to local codes.

## CAUTION: PRODUCT IS FRAGILE. TWO PEOPLE ARE RECOMMENDED FOR HANDLING TO AVOID BREAKAGE AND POSSIBLE INJURY!

NOTE: Pictures may not exactly define contour of china and components.

NOTE: For proper operation these products require a minimum of 30 psi line pressure.

## **RECOMMENDED TOOLS AND MATERIALS**