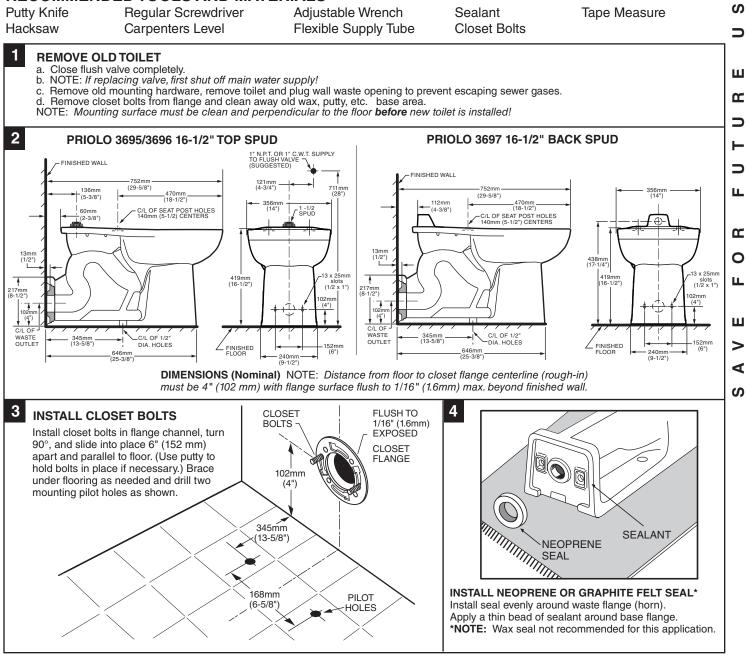

## INSTALLATION INSTRUCTIONS HET (1.28

**HET** High Efficiency (1.28gpf/4.8Lpf)

American Standard

ш

## PRIOLO FLOOR MOUNT BACK OUTLET ADA FLUSHOMETER ONE PIECE TOILET Model 3695, 3696, 3697

Thank you for selecting American Standard – the benchmark of fine quality for over 100 years. To ensure this product is installed properly, please read these instructions carefully before you begin. (Certain installations may require professional help.) Also be sure your installation conforms to local codes.

## CAUTION: PRODUCT IS FRAGILE. TWO PEOPLE ARE RECOMMENDED FOR HANDLING TO AVOID BREAKAGE AND POSSIBLE INJURY!

NOTE: Pictures may not exactly define contour of china and components.

NOTE: For proper operation these products require a minimum of 30 psi line pressure.

## **RECOMMENDED TOOLS AND MATERIALS**