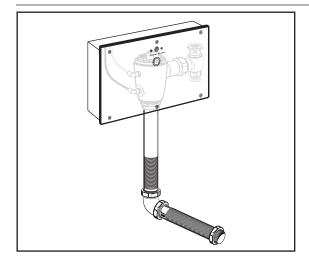

# SELECTRONIC® SENSOR OPERATED CONCEALED TOILET FLUSH VALVE

WITH WALL BOX FOR WALL-HUNG, BACK SPUD BOWLS

#### **GENERAL DESCRIPTION:**

Concealed, Sensor Operated Selectronic Toilet Flush Valve with Wall Box (Front Access) for wall-hung bowls with 1-1/2" back spud.

#### **INCLUDES:**

- 1" I.P.S. angle stop with back-flow protection and hand wheel
- 1" Sweat solder adapter
- 1-1/2" Vacuum breaker with spud coupling and flange