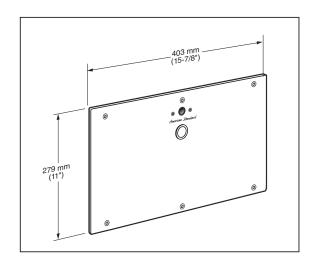

## **BASE MODEL: (Does Not include Power Supply)**

 606B.312 Base Model, 1.1 gpf/4.2 Lpf FRONT ACCESS
Fully mechanical manual override Vandal-resistant, stainless steel wall box

- ☐ 606B.322 Base Model, 1.28 gpf/4.8 Lpf SAME AS ABOVE
- ☐ 606B.362 Base Model, 1.6 gpf/6.0 Lpf SAME AS ABOVE