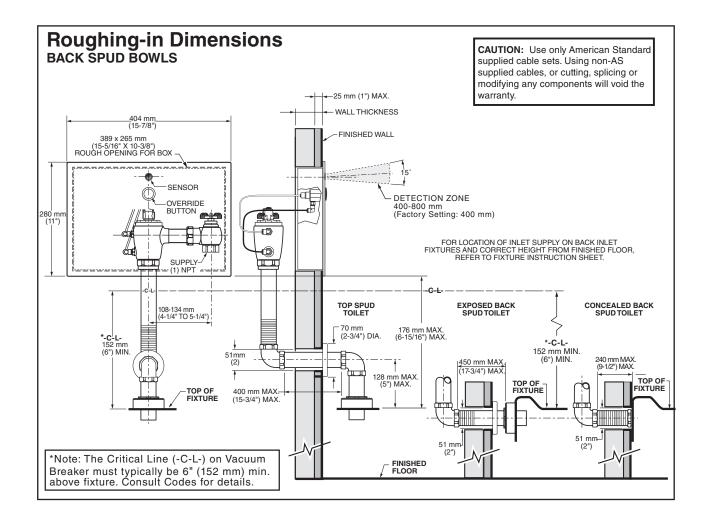

# SELECTRONIC® SENSOR OPERATED CONCEALED TOILET FLUSH VALVE

WITH WALL BOX FOR WALL-HUNG, BACK SPUD BOWLS

#### **GENERAL DESCRIPTION:**

Concealed, Sensor Operated Selectronic Toilet Flush Valve with Wall Box (Front Access) for wall-hung bowls with 1-1/2" back spud.

#### SUGGESTED SPECIFICATION

Electronic, sensor activated toilet flush valve for wall-hung bowls (with 1-1/2" back spud) shall feature self-cleaning piston valve with integral wiper spring in refill orifice to prevent clogging. Shall feature a fully mechanical manual override that can flush the valve without power. Shall also feature a dezincification-resistant brass valve body and vandal-resistant stainless steel wall box that includes the sensor and manual override button. Includes angle stop with back-flow protection and hand wheel. Sweat solder adapter and vacuum breaker also included. Must be installed and maintained from the front. Flush Valve shall be American Standard Model # 606B\_3\_2.007.