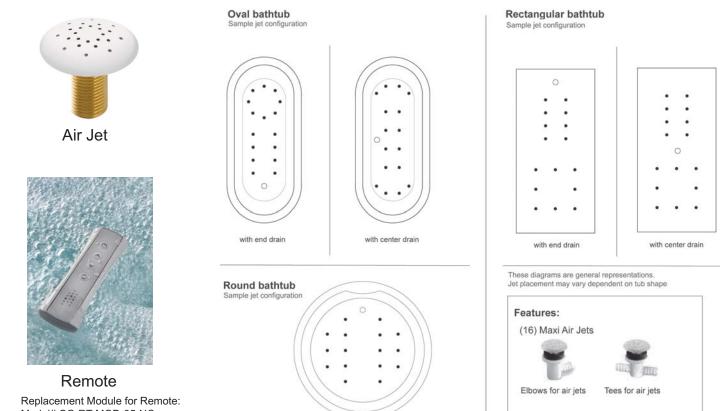

## Features:

- ► 750 Watt blower motor operates system
- ► 300 Watt air heater warms air
- ► System powered by 120V
- ▶ 16 brass air jets placed in bottom of tub
- ► Each air jet has 24 holes
- ► Air jet caps available in white (AIR KIT 1) or black (AIR KIT 2)
- ► Includes 1¼" x 3' main air hose plus 1<sup>1</sup>/<sub>4</sub>" x 9' extension hose
- Automatic system purge after each use
- ► Automatic safety timer turns off system after 20 minutes
- Includes water tight remote control
- Compatible with most acrylic, copper and resin tubs with no feet
- ► Not available with cast iron tubs or tubs with feet