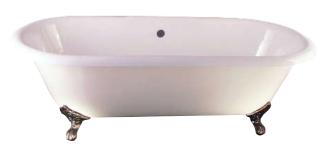

## 67" DUET CAST IRON DOUBLE ROLL TOP TUB

Cat. No.

L: 67-<sup>3</sup>/<sub>4</sub> W: 31"

H: 23-¼" (from floor to top of tub) 18-½" (from bottom of tub to top of tub)

Water depth: 12-1/2" to overflow

Slope:30°

## Features:

- ► Inside finish is white enamel
- ► Cast Iron imperial feet
- ► Tub exterior is white (expoxy)
- ► Pre-drilled overflow hole
- ► Continuous rolled rim
- ▶ Feet are attached and leveled before shipment
- ► Tub is thoroughly inspected before shipment