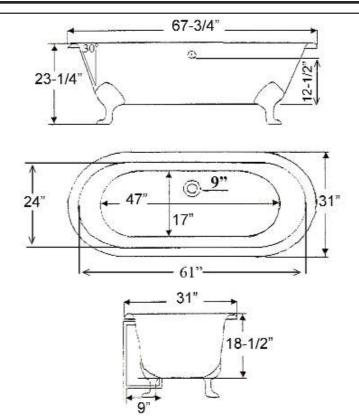

## 67" DUET CAST IRON DOUBLE ROLL TOP TUB

Cat. No.

L: 67-<sup>3</sup>/<sub>4</sub> W: 31"

H: 23-¼" (from floor to top of tub) 18-½" (from bottom of tub to top of tub)

Water depth: 12-1/2" to overflow

Slope:30°