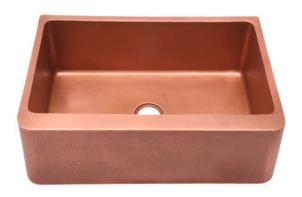

## 30" BARROCA SINGLE BOWL FARMER SINK

Cat. No FSCSB3106

W: 30"

D: 22"

H: 9-1/2"

\*Please do NOT cut hole without template or actual product.

## **Interior Dimensions:**

Basin Interior: 27-1/2" W x 18-1/4" D

Basin depth: 8-3/4"

## Features:

- ► Constructed of solid 16 gauge copper
- ► Hammered front
- ► Rounded interior corners easy for cleaning
- ► Sink bowl has no internal welds
- ► Sink bottom angled to drainage
- ► Accommodates 3-½" drain
  - ▶ Patina applied to copper using French hot process
  - ► Hand polished finish
- ► Copper is a living finish and will patina over time