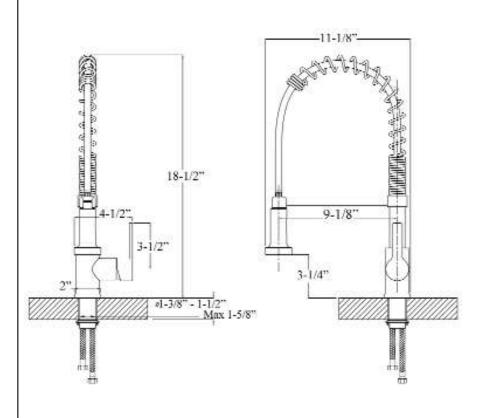

## NIALL SPRING SINGLE HANDLE KITCHEN FAUCET

Cat. No.

| L: | 4-1⁄2" |
|----|--------|
| W: | 11-½"  |
| H: | 18-½"  |

KFS416-L2

## Features:

- Constructed of solid brass
- ► Spring gooseneck spout
- Magnetic pull down spray
- Includes 2 braided hoses
- ► Hoses have ½" male connectors
- ► Ceramic disc cartridges
- ► Height to spout 3-1/4"
- ► Spout reach 9-1/₃"
- ► Flow rate is 1.8 GPM at 60 psi
- ► cUPC/NSF/AB1953 Certified