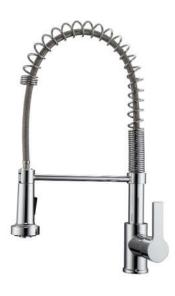

## NIALL SPRING SINGLE HANDLE KITCHEN FAUCET

Cat. No.

| L: | 4-1⁄2" |
|----|--------|
| W: | 11-½"  |
| H: | 18-½"  |

KFS416-L2

## Features:

- Constructed of solid brass
- ► Spring gooseneck spout
- Magnetic pull down spray
- Includes 2 braided hoses
- ► Hoses have ½" male connectors
- ► Ceramic disc cartridges
- ► Height to spout 3-1/4"
- ► Spout reach 9-1/₃"
- ► Flow rate is 1.8 GPM at 60 psi
- ► cUPC/NSF/AB1953 Certified