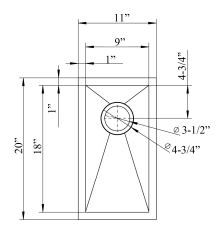

## 11" OPHELIA RECTANGULAR STAINLESS STEEL PREP SINK

Cat. No PSSSB2048-SS

W: 11"

D: 20"

H: 8"

\*Please do NOT cut hole without template or actual product.

## **Interior Dimensions:**

Basin Interior: 9" W x 18" D

Basin Depth: 7-1/2"

## Features:

- ► Solid 16 gauge, 304 grade metal construction
- ► Narrow space saving design
- ► Matte finish
- ► Zero radius corners for easy cleaning
- ► Coated for sound insulation
- ► Mounting clips and template included
- ► Lip is 1-1/16" wide
- ▶ Drain is 3-1/2"
- ► Drain sold separately
- ➤ Wire grid available to purchase separately, PSSSB2048-Wire