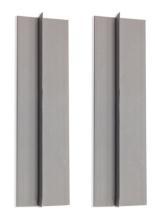

## pair of 72" tile flanges

### FEATURES:

- Pair of 72" high density Polethylene tile flanges
- Suitable for bathtub & shower base installation