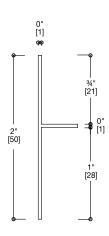

#### SPECIFICATIONS:

72" L Dimensions:

Warranty: Five Year Limited Warranty (Residential)

One Year Warranty (Commercial)

High Density Polethylene Liner Material:

\*Approximate measurements for comparison only. Note: These dimensions and specifications are subject to change without notice.

blubathworks.com