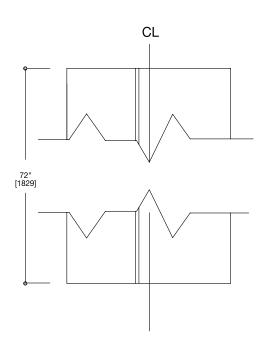

#### SPECIFICATIONS:

72" L Dimensions:

Warranty: Five Year Limited Warranty (Residential)

One Year Warranty (Commercial)

High Density Polethylene Liner Material:

### **INSTALLATION NOTES:**

Install this product according to the installation guide. Our products must be installed by professionals only and according to our installation guide as well as federal, provincial / state and local building codes and regulations.