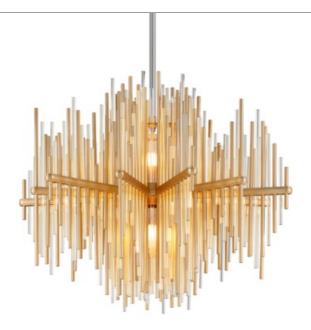

## **DIMENSIONAL INFORMATION**

CUL US

Height

24.50"

**ADA** Compliant

No

Hanging Type

STEM - ADJUSTABLE - 1-6 2-12 1-18

Canopy/Backplate

6.00" D

Diameter

30.00"

Maximum Height

73.50"

Weight

67.10lb.