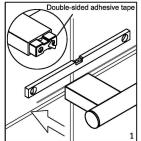

#### Installation

Check that there are no concealed water pipes or electrical cables before drilling into the wall.

The product should be installed by a professional, following the recommended installation.