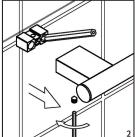

#### Installation

Check that there are no concealed water pipes or electrical cables before drilling into the wall.

The product should be installed by a professional, following the recommended installation.