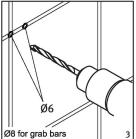

#### Installation

Check that there are no concealed water pipes or electrical cables before drilling into the wall.

The product should be installed by a professional, following the recommended installation.

Before beginning installation, check for any damage that may have occurred during transport.

Note: Damage claims cannot be made during or after installation.