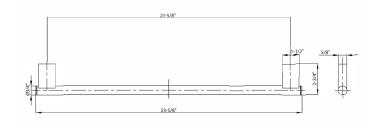

#### **MPRO 23" Towel Bar**

US-PRO024



## Installation Instructions

#### Installation

Check that there are no concealed water pipes or electrical cables before drilling into the wall.

The product should be installed by a professional, following the recommended installation.

Before beginning installation, check for any damage that may have occurred during transport.

Note: Damage claims cannot be made during or after installation.

### Dimensions













# **Cleaning Instructions**

Rinse away any traces of soap and gently dry with a clean, soft cloth after each use. Rinse completely with water and dry any overspray. This will maintain the finish and avoid water spotting.

To remove mineral deposits, use a 50/50 solution of white vinegar and water. Do not allow the solution to soak on the product. Simichrome Polish® contains a protective film to enhance maintenance and is helpful in preventing water spot buildup. Follow instructions to ensure optimum results.

Never use an abrasive material such as a brush or scouring pad to clean the surface. The use of abrasive cleaners, cleansers or disinfectants will alter the surface finish and void the warranty. Do not allow certain materials such as toothpaste, cologne, shaving cream, na