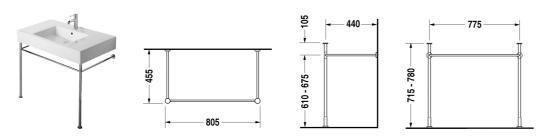

## Vero Metal console # 0030711000

| height adjustable +2", for furniture washbasin # 032985  Colors  10 Chrome  Variant  7.1 lb 0030711000 | Metal console                             | Dimension      | Weight | Order number |
|--------------------------------------------------------------------------------------------------------|-------------------------------------------|----------------|--------|--------------|
| 10 Chrome  Variant                                                                                     | height adjustable +2", for furniture wash | basin # 032985 |        |              |
| Variant                                                                                                | Colors                                    |                |        |              |
|                                                                                                        | 10 Chrome                                 |                |        |              |
| 7.1 lb 0030711000                                                                                      | Variant                                   |                |        |              |
|                                                                                                        |                                           |                | 7.1 lb | 0030711000   |
|                                                                                                        |                                           |                |        |              |
|                                                                                                        |                                           |                |        |              |

All drawings contain the necessary measurements which are subject to standard tolerances. They are stated in inch & mm and are non-binding. Exact measurements, in particular for customized installation scenarios, can only be taken from the finished ceramic piece.