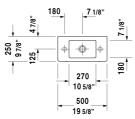

## **Vero Furniture handrinse basin** # 0703500000 / 0703500008 / 0703500009

|< 19 5/8" Inch >|

| Furniture handrinse basin                                                                                                                                                                                                                                                                         | Dimension                                                    | Weight     | Order number     |
|---------------------------------------------------------------------------------------------------------------------------------------------------------------------------------------------------------------------------------------------------------------------------------------------------|--------------------------------------------------------------|------------|------------------|
| with overflow, with faucet deck, underside fully glazed, wall-<br>mounted, hardware included, cUPC® listed*, 19 5/8" Inch                                                                                                                                                                         |                                                              |            |                  |
| Colors                                                                                                                                                                                                                                                                                            |                                                              |            |                  |
| 00 White                                                                                                                                                                                                                                                                                          |                                                              |            |                  |
| Variant                                                                                                                                                                                                                                                                                           |                                                              |            |                  |
| • pre-marked faucet hole on left and right side, without faucet hole                                                                                                                                                                                                                              | 19 5/8" x 9 7/8" Inc                                         | ch 21.9 lb | 0703500000       |
| ● faucet hole on right side                                                                                                                                                                                                                                                                       | 19 5/8" x 9 7/8" In                                          | ch 21.9 lb | 0703500008       |
| ● faucet hole on left side                                                                                                                                                                                                                                                                        | 19 5/8" x 9 7/8" In                                          | ch 21.9 lb | 0703500009       |
|                                                                                                                                                                                                                                                                                                   |                                                              |            |                  |
| Infobox<br>* Complies with following standards: ASME A112.19.2/CSA B                                                                                                                                                                                                                              | 45.1                                                         |            |                  |
| •                                                                                                                                                                                                                                                                                                 | h will remain clean and                                      |            | a long           |
| * Complies with following standards: ASME A112.19.2/CSA B  Sanitary ceramics with the special WonderGliss surface finis time to come.                                                                                                                                                             | h will remain clean and                                      |            | a long<br>005076 |
| * Complies with following standards: ASME A112.19.2/CSA B<br>Sanitary ceramics with the special WonderGliss surface finis<br>time to come.<br>When ordering WonderGliss please add a "1" as eleventh dig                                                                                          | h will remain clean and it to the model number.              |            |                  |
| * Complies with following standards: ASME A112.19.2/CSA B Sanitary ceramics with the special WonderGliss surface finis time to come. When ordering WonderGliss please add a "1" as eleventh dig Space-saving siphon Suitable products Vanity unit wall-mounted 1 door, for Vero # 070350, 17 3/4" | h will remain clean and it to the model number.  1 1/4" Inch | 0.9 lb     |                  |
| * Complies with following standards: ASME A112.19.2/CSA B Sanitary ceramics with the special WonderGliss surface finis time to come. When ordering WonderGliss please add a "1" as eleventh dig                                                                                                   | h will remain clean and it to the model number.  1 1/4" Inch | 0.9 lb     | 005076           |

All drawings contain the necessary measurements which are subject to standard tolerances. They are stated in inch & mm and are non-binding. Exact measurements, in particular for customized installation scenarios, can only be taken from the finished ceramic piece.