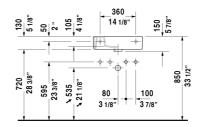

## **Vero Furniture handrinse basin** # 0703500000 / 0703500008 / 0703500009

|< 19 5/8" Inch >|

| Furniture handrinse basin                                                                                                                                                                                                                                                                         | Dimension                                                    | Weight     | Order number     |
|---------------------------------------------------------------------------------------------------------------------------------------------------------------------------------------------------------------------------------------------------------------------------------------------------|--------------------------------------------------------------|------------|------------------|
| with overflow, with faucet deck, underside fully glazed, wall-<br>mounted, hardware included, cUPC® listed*, 19 5/8" Inch                                                                                                                                                                         |                                                              |            |                  |
| Colors                                                                                                                                                                                                                                                                                            |                                                              |            |                  |
| 00 White                                                                                                                                                                                                                                                                                          |                                                              |            |                  |
| Variant                                                                                                                                                                                                                                                                                           |                                                              |            |                  |
| • pre-marked faucet hole on left and right side, without faucet hole                                                                                                                                                                                                                              | 19 5/8" x 9 7/8" Inc                                         | ch 21.9 lb | 0703500000       |
| ● faucet hole on right side                                                                                                                                                                                                                                                                       | 19 5/8" x 9 7/8" In                                          | ch 21.9 lb | 0703500008       |
| ● faucet hole on left side                                                                                                                                                                                                                                                                        | 19 5/8" x 9 7/8" In                                          | ch 21.9 lb | 0703500009       |
|                                                                                                                                                                                                                                                                                                   |                                                              |            |                  |
| Infobox<br>* Complies with following standards: ASME A112.19.2/CSA B                                                                                                                                                                                                                              | 45.1                                                         |            |                  |
| •                                                                                                                                                                                                                                                                                                 | h will remain clean and                                      |            | a long           |
| * Complies with following standards: ASME A112.19.2/CSA B  Sanitary ceramics with the special WonderGliss surface finis time to come.                                                                                                                                                             | h will remain clean and                                      |            | a long<br>005076 |
| * Complies with following standards: ASME A112.19.2/CSA B<br>Sanitary ceramics with the special WonderGliss surface finis<br>time to come.<br>When ordering WonderGliss please add a "1" as eleventh dig                                                                                          | h will remain clean and it to the model number.              |            |                  |
| * Complies with following standards: ASME A112.19.2/CSA B Sanitary ceramics with the special WonderGliss surface finis time to come. When ordering WonderGliss please add a "1" as eleventh dig Space-saving siphon Suitable products Vanity unit wall-mounted 1 door, for Vero # 070350, 17 3/4" | h will remain clean and it to the model number.  1 1/4" Inch | 0.9 lb     |                  |
| * Complies with following standards: ASME A112.19.2/CSA B Sanitary ceramics with the special WonderGliss surface finis time to come. When ordering WonderGliss please add a "1" as eleventh dig                                                                                                   | h will remain clean and it to the model number.  1 1/4" Inch | 0.9 lb     | 005076           |

All drawings contain the necessary measurements which are subject to standard tolerances. They are stated in inch & mm and are non-binding. Exact measurements, in particular for customized installation scenarios, can only be taken from the finished ceramic piece.