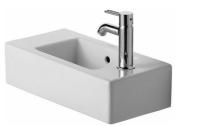

## **Vero Furniture handrinse basin** # 0703500000 / 0703500008 / 0703500009

|< 19 5/8" Inch >|

| Furniture handrinse basin                                                                                                                                                                                                                                                                         | Dimension                                                    | Weight     | Order number     |
|---------------------------------------------------------------------------------------------------------------------------------------------------------------------------------------------------------------------------------------------------------------------------------------------------|--------------------------------------------------------------|------------|------------------|
| with overflow, with faucet deck, underside fully glazed, wall-<br>mounted, hardware included, cUPC® listed*, 19 5/8" Inch                                                                                                                                                                         |                                                              |            |                  |
| Colors                                                                                                                                                                                                                                                                                            |                                                              |            |                  |
| 00 White                                                                                                                                                                                                                                                                                          |                                                              |            |                  |
| Variant                                                                                                                                                                                                                                                                                           |                                                              |            |                  |
| • pre-marked faucet hole on left and right side, without faucet hole                                                                                                                                                                                                                              | 19 5/8" x 9 7/8" Inc                                         | ch 21.9 lb | 0703500000       |
| ● faucet hole on right side                                                                                                                                                                                                                                                                       | 19 5/8" x 9 7/8" In                                          | ch 21.9 lb | 0703500008       |
| ● faucet hole on left side                                                                                                                                                                                                                                                                        | 19 5/8" x 9 7/8" In                                          | ch 21.9 lb | 0703500009       |
|                                                                                                                                                                                                                                                                                                   |                                                              |            |                  |
| Infobox<br>* Complies with following standards: ASME A112.19.2/CSA B                                                                                                                                                                                                                              | 45.1                                                         |            |                  |
| •                                                                                                                                                                                                                                                                                                 | h will remain clean and                                      |            | a long           |
| * Complies with following standards: ASME A112.19.2/CSA B  Sanitary ceramics with the special WonderGliss surface finis time to come.                                                                                                                                                             | h will remain clean and                                      |            | a long<br>005076 |
| * Complies with following standards: ASME A112.19.2/CSA B<br>Sanitary ceramics with the special WonderGliss surface finis<br>time to come.<br>When ordering WonderGliss please add a "1" as eleventh dig                                                                                          | h will remain clean and it to the model number.              |            |                  |
| * Complies with following standards: ASME A112.19.2/CSA B Sanitary ceramics with the special WonderGliss surface finis time to come. When ordering WonderGliss please add a "1" as eleventh dig Space-saving siphon Suitable products Vanity unit wall-mounted 1 door, for Vero # 070350, 17 3/4" | h will remain clean and it to the model number.  1 1/4" Inch | 0.9 lb     |                  |
| * Complies with following standards: ASME A112.19.2/CSA B Sanitary ceramics with the special WonderGliss surface finis time to come. When ordering WonderGliss please add a "1" as eleventh dig                                                                                                   | h will remain clean and it to the model number.  1 1/4" Inch | 0.9 lb     | 005076           |