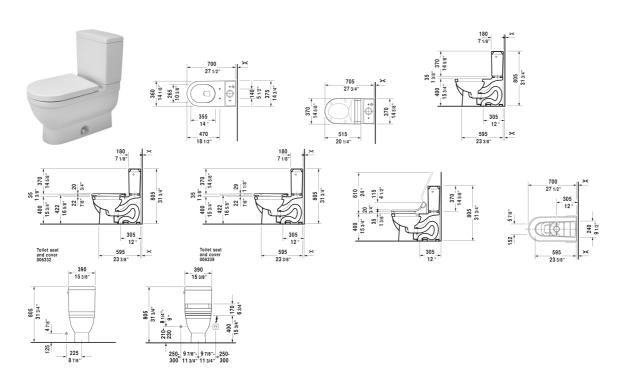

All drawings contain the necessary measurements which are subject to standard tolerances. They are stated in inch & mm and are non-binding. Exact measurements, in particular for customized installation scenarios, can only be taken from the finished ceramic piece.