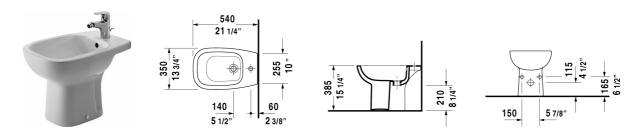

| Bidet floorstanding                                | Dimension              | Weight  | Order number |
|----------------------------------------------------|------------------------|---------|--------------|
| with overflow, with faucet deck, hardware included |                        |         |              |
|                                                    |                        |         |              |
| Colors                                             |                        |         |              |
| 00 White                                           |                        |         |              |
|                                                    |                        |         |              |
| Variant                                            |                        |         |              |
|                                                    | 13 3/4" x 21 1/4" Inch | 36.7 lb | 22381000002  |
|                                                    |                        |         |              |
|                                                    |                        |         |              |
| Siphon for bidet with extended outlet pipe         | 1 1/4" x 19 3/4" Inch  | 1.3 lb  | 005027       |
|                                                    |                        |         |              |

All drawings contain the necessary measurements which are subject to standard tolerances. They are stated in inch & mm and are non-binding. Exact measurements, in particular for customized installation scenarios, can only be taken from the finished ceramic piece.