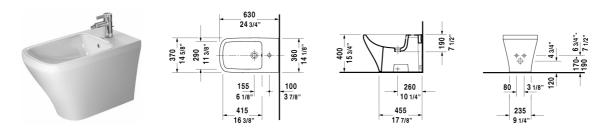

| Bidet floorstanding                                                                                                   | Dimension              | Weight              | Order number |
|-----------------------------------------------------------------------------------------------------------------------|------------------------|---------------------|--------------|
| with overflow, with faucet deck, hardware included                                                                    |                        |                     |              |
| Colors                                                                                                                |                        |                     |              |
| 00 White                                                                                                              |                        |                     |              |
| Variant                                                                                                               |                        |                     |              |
|                                                                                                                       | 14 5/8" X 24 3/4" Incl | h 60 lb             | 2283100000   |
| Sanitary ceramics with the special WonderGliss surfatime to come. When ordering WonderGliss please add a "1" as eleve |                        | ractive-looking for | a long       |
| Siphon for bidet with extended outlet pipe                                                                            | 1 1/4" x 19 3/4" Inch  | 1.3 lb              | 005027       |
|                                                                                                                       | 1 1/4 X 1/ 3/4 IIICII  | 1.0 (0              |              |

All drawings contain the necessary measurements which are subject to standard tolerances. They are stated in inch & mm and are non-binding. Exact measurements, in particular for customized installation scenarios, can only be taken from the finished ceramic piece.