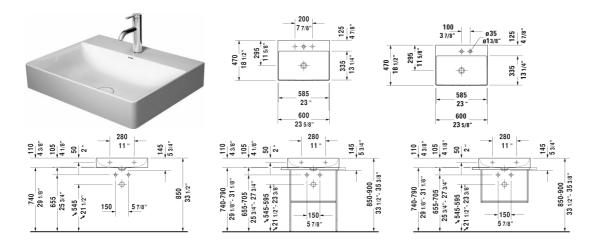

## **DuraSquare Furniture washbasin** # 2353600041 / 2353600044 / 2353600070

## |< 23 5/8" Inch >|

| Furniture washbasin                                                                                                                                     | Dimension                        | Weight                  | Order number |
|---------------------------------------------------------------------------------------------------------------------------------------------------------|----------------------------------|-------------------------|--------------|
| without overflow, with faucet deck, ceramic covered slotted<br>waste included, underside fully glazed, hardware included,<br>wall-mounted, 23 5/8" Inch |                                  |                         |              |
| Colors                                                                                                                                                  |                                  |                         |              |
| 00 White                                                                                                                                                |                                  |                         |              |
| Variant                                                                                                                                                 |                                  |                         |              |
| •                                                                                                                                                       | 23 5/8" x 18 1/2" I              | nch 29.1 lb             | 2353600041   |
| •••                                                                                                                                                     | 23 5/8" x 18 1/2" I              | nch 29.1 lb             | 2353600044   |
| 8                                                                                                                                                       | 23 5/8" x 18 1/2" I              | nch 29.1 lb             | 2353600070   |
| Infobox<br>For glass inserts matching to furniture lacquer finishes, please<br>mounted right or left , Made of DuraCeram                                | e see page XXX, Metal            | console: Towel rail car | n be         |
| Sanitary ceramics with the special WonderGliss surface finish<br>time to come.<br>When ordering WonderGliss please add a "1" as eleventh digit          | a long                           |                         |              |
| Towel rail square tube 1/2", Chrome, for washbasin # 045460                                                                                             | 7 21 5/8" Inch                   | 0.8 lb                  | 003037       |
| 235060, 235360, 235660                                                                                                                                  | 213/0 1101                       |                         |              |
| Design Siphon                                                                                                                                           |                                  | 3.3 lb                  | 005036       |
| Suitable products                                                                                                                                       |                                  |                         |              |
| Glass inserts safety glass, for metal console # 003101, 00310<br>22 1/2" x 15" Inch                                                                     | <sup>2,</sup> 22 1/2" x 15" Inch |                         | 009964       |