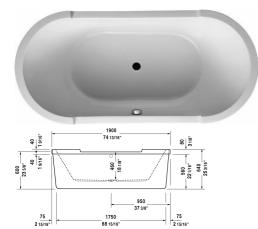

## Starck Tubs/Shower trays Bathtub # 70001200000090

|< 74 3/4" Inch >|

| Bathtub                                                                                                 | Dimension              | Weight   | Order number   |
|---------------------------------------------------------------------------------------------------------|------------------------|----------|----------------|
| oval, freestanding, with two backrest slopes, with a and support frame, cUPC® listed*, Sanitary acrylic | crylic panel           |          |                |
| Colors                                                                                                  |                        |          |                |
| 00 White                                                                                                |                        |          |                |
| Variant                                                                                                 |                        |          |                |
| Base tub                                                                                                | 74 3/4" x 35 3/8" Inch | 158.7 lb | 70001200000090 |
| Infobox                                                                                                 |                        |          |                |
| * Complies with the following standards: CSA B45.5/IAPMO Z124                                           |                        |          |                |
| Suitable products                                                                                       |                        |          |                |
| Cable-driven waste and overflow for central outlet, (included),<br>for # 700012,                        |                        | 790238   |                |
| Stereo transducers (speakers) for bathtubs ,                                                            |                        |          | 791818         |
| Drop-in drain (PVC), for all back-to-wall, corner and freestanding bathtubs, cUPC® listed*,             |                        |          | 791281         |
| Drop-in drain (ABS), for all back-to-wall, corner and<br>freestanding bathtubs, cUPC® listed*,          |                        |          | 791282         |
|                                                                                                         |                        |          |                |

All drawings contain the necessary measurements which are subject to standard tolerances. They are stated in inch & mm and are nonbinding. Exact measurements, in particular for customized installation scenarios, can only be taken from the finished ceramic piece.