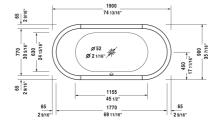

## Starck Tubs/Shower trays Bathtub # 70001200000090

|< 74 3/4" Inch >|

| Bathtub                                                                                                 | Dimension              | Weight   | Order number   |
|---------------------------------------------------------------------------------------------------------|------------------------|----------|----------------|
| oval, freestanding, with two backrest slopes, with a and support frame, cUPC® listed*, Sanitary acrylic | crylic panel           |          |                |
| Colors                                                                                                  |                        |          |                |
| 00 White                                                                                                |                        |          |                |
| Variant                                                                                                 |                        |          |                |
| Base tub                                                                                                | 74 3/4" x 35 3/8" Inch | 158.7 lb | 70001200000090 |
| Infobox                                                                                                 |                        |          |                |
| * Complies with the following standards: CSA B45.5/IAPMO Z124                                           |                        |          |                |
| Suitable products                                                                                       |                        |          |                |
| Cable-driven waste and overflow for central outlet, (included),<br>for # 700012,                        |                        | 790238   |                |
| Stereo transducers (speakers) for bathtubs ,                                                            |                        |          | 791818         |
| Drop-in drain (PVC), for all back-to-wall, corner and freestanding bathtubs, cUPC® listed*,             |                        |          | 791281         |
| Drop-in drain (ABS), for all back-to-wall, corner and<br>freestanding bathtubs, cUPC® listed*,          |                        |          | 791282         |
|                                                                                                         |                        |          |                |

All drawings contain the necessary measurements which are subject to standard tolerances. They are stated in inch & mm and are nonbinding. Exact measurements, in particular for customized installation scenarios, can only be taken from the finished ceramic piece.