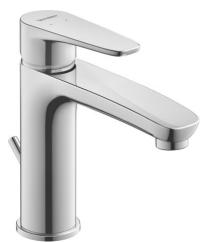

## **B.1 Single handle lavatory faucet "M"** $\dot{a}$ # B11020001U10

|< 6 3/4" Inch >|

| Order number | ( | Weight | Dimension | gle handle lavatory faucet "M"                                                                                                                                                                                                                                                                       |
|--------------|---|--------|-----------|------------------------------------------------------------------------------------------------------------------------------------------------------------------------------------------------------------------------------------------------------------------------------------------------------|
|              |   |        |           | amic cartridge, projection 5 1/2", stainless steel flexible<br>nection hoses 3/8" OD compression, aerator adjustable,<br>mal spray, Chrome finish, max. temperature can be adjusted<br>ing installation, recommended operating pressure 43.5 -<br>5 psi, with pop-up and drain assembly, 6 3/4" Inch |
|              |   |        |           | ors                                                                                                                                                                                                                                                                                                  |
|              |   |        |           | Chrome                                                                                                                                                                                                                                                                                               |
|              |   |        |           | iant                                                                                                                                                                                                                                                                                                 |
| 311020001U10 | I |        |           | gal/min (4.0 l/min) flow rate 43.5 psi (3.0 bar), cCSAus<br>ed*                                                                                                                                                                                                                                      |
| 3            |   |        |           |                                                                                                                                                                                                                                                                                                      |