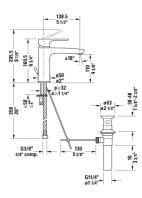

## **B.1 Single handle lavatory faucet "M"** $\dot{a}$ # B11020001U10

|< 6 3/4" Inch >|

| Order number | ( | Weight | Dimension | gle handle lavatory faucet "M"                                                                                                                                                                                                                                                                       |
|--------------|---|--------|-----------|------------------------------------------------------------------------------------------------------------------------------------------------------------------------------------------------------------------------------------------------------------------------------------------------------|
|              |   |        |           | amic cartridge, projection 5 1/2", stainless steel flexible<br>nection hoses 3/8" OD compression, aerator adjustable,<br>mal spray, Chrome finish, max. temperature can be adjusted<br>ing installation, recommended operating pressure 43.5 -<br>5 psi, with pop-up and drain assembly, 6 3/4" Inch |
|              |   |        |           | ors                                                                                                                                                                                                                                                                                                  |
|              |   |        |           | Chrome                                                                                                                                                                                                                                                                                               |
|              |   |        |           | iant                                                                                                                                                                                                                                                                                                 |
| 311020001U10 | I |        |           | gal/min (4.0 l/min) flow rate 43.5 psi (3.0 bar), cCSAus<br>ed*                                                                                                                                                                                                                                      |
| 3            |   |        |           |                                                                                                                                                                                                                                                                                                      |

All drawings contain the necessary measurements which are subject to standard tolerances. They are stated in inch & mm and are nonbinding. Exact measurements, in particular for customized installation scenarios, can only be taken from the finished ceramic piece.