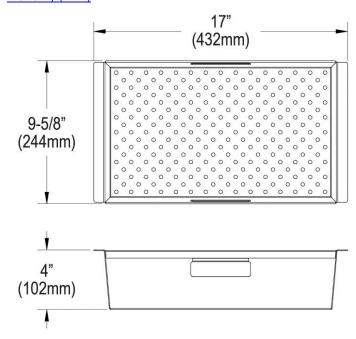

## **PRODUCT SPECIFICATIONS**

Elkay Circuit Chef Stainless Steel 17" x 9-5/8" x 4" Colander. Overall dimensions are 17" x 9-5/8" x 4".

Made of Stainless Steel

Custom designed colanders are:

- Ideal for straining or draining fruits and vegetables.
- · Custom designed to fit your sink.

| Material:   | Stainless Steel   |
|-------------|-------------------|
| Finish:     | Lustrous Satin    |
| Dimensions: | 17" x 9-5/8" x 4" |