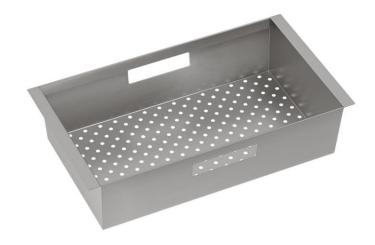

## Elkay Circuit Chef Stainless Steel 17" x 9-5/8" x 4" Colander Model(s) CS60LC

## **PRODUCT SPECIFICATIONS**

Elkay Circuit Chef Stainless Steel 17" x 9-5/8" x 4" Colander. Overall dimensions are 17" x 9-5/8" x 4".

Made of Stainless Steel

Custom designed colanders are:

- Ideal for straining or draining fruits and vegetables.
- · Custom designed to fit your sink.

| Material:   | Stainless Steel   |
|-------------|-------------------|
| Finish:     | Lustrous Satin    |
| Dimensions: | 17" x 9-5/8" x 4" |