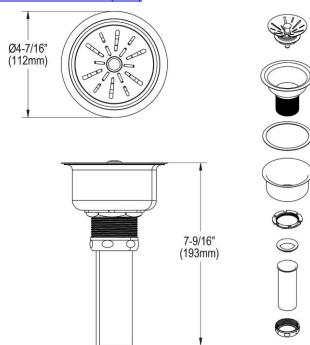

## PRODUCT SPECIFICATIONS

Elkay Deluxe Drain Kit with Satin Finish 3-1/2 Type 304 Stainless Steel Body for Fireclay Sinks. Overall dimensions are 4-7/16" x 4-7/16" x 7-9/16". Made of Stainless Steel.

| Material:        | Stainless Steel             |
|------------------|-----------------------------|
| Finish:          | Satin                       |
| Dimensions:      | 4-7/16" x 4-7/16" x 7-9/16" |
| Shipping Weight: | 1 lbs.                      |

**Special Note:** Thread length of body sub-assembly - 1-3/4". Replacement strainer basket 72002169: \$19.00

- Satin finished type 304 stainless steel conical strainer basket with ball bearing stem and rubber seal.
- 1-1/2" O.D. x 4" type 304 stainless steel tailpiece.