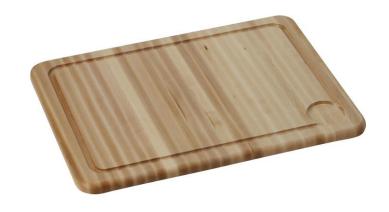

## PRODUCT SPECIFICATIONS

Elkay Hardwood 23-1/4" x 17-3/8" x 1" Cutting Board. Overall dimensions are 23-1/4" x 17-3/8" x 1". Made of Solid Maple (Hardwood).

Custom designed cutting boards are:

- Designed to securely lock into your sink or countertop opening providing confidence the board will not shift around during use.
- Manufactured from the finest hardwoods grown in a sustainable manner
- Properly sized according to your sink bowl, and built to provide years of daily use.

Cutting board is neither dishwasher nor microwave safe. Since most are designed to sit on the flange of the sink, they are not recommended for undermount sinks that have less than a 1/2" reveal.

| Material:          | Solid Maple (Hardwood) |
|--------------------|------------------------|
| Dimensions:        | 23-1/4" x 17-3/8" x 1" |
| Fits Bowl Size(s): | 22-3/8" x 16-3/8"      |