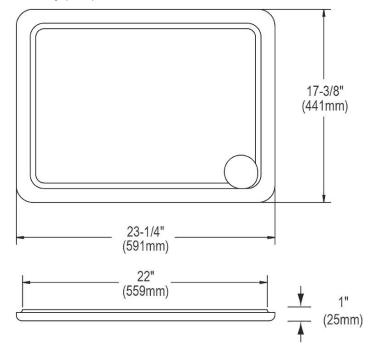

## PRODUCT SPECIFICATIONS

Elkay Hardwood 23-1/4" x 17-3/8" x 1" Cutting Board. Overall dimensions are 23-1/4" x 17-3/8" x 1". Made of Solid Maple (Hardwood).

Custom designed cutting boards are:

- Designed to securely lock into your sink or countertop opening providing confidence the board will not shift around during use.
- Manufactured from the finest hardwoods grown in a sustainable manner
- Properly sized according to your sink bowl, and built to provide years of daily use.

Cutting board is neither dishwasher nor microwave safe. Since most are designed to sit on the flange of the sink, they are not recommended for undermount sinks that have less than a 1/2" reveal.

| Material:          | Solid Maple (Hardwood) |
|--------------------|------------------------|
| Dimensions:        | 23-1/4" x 17-3/8" x 1" |
| Fits Bowl Size(s): | 22-3/8" x 16-3/8"      |