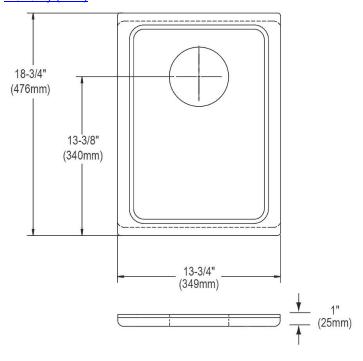

## PRODUCT SPECIFICATIONS

Elkay Hardwood 13-3/4" x 18-3/4" x 1" Cutting Board. Overall dimensions are 13-3/4" x 18-3/4" x 1". Made of Solid Maple (Hardwood).

Custom designed cutting boards are:

- Designed to securely lock into your sink or countertop opening providing confidence the board will not shift around during use.
- Manufactured from the finest hardwoods grown in a sustainable manner
- Properly sized according to your sink bowl, and built to provide years of daily use.

Cutting board is neither dishwasher nor microwave safe. Since most are designed to sit on the flange of the sink, they are not recommended for undermount sinks that have less than a 1/2" reveal.

| Material:          | Solid Maple (Hardwood)                |
|--------------------|---------------------------------------|
| Dimensions:        | 13-3/4" x 18-3/4" x 1"                |
| Fits Bowl Size(s): | Fits zero radius bowl size: 14" x 18" |