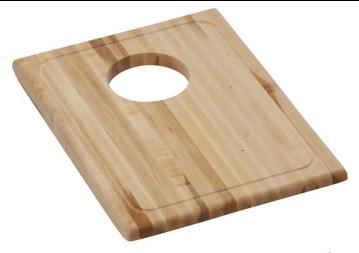

## PRODUCT SPECIFICATIONS

Elkay Hardwood 13-3/4" x 18-3/4" x 1" Cutting Board. Overall dimensions are 13-3/4" x 18-3/4" x 1". Made of Solid Maple (Hardwood).

Custom designed cutting boards are:

- Designed to securely lock into your sink or countertop opening providing confidence the board will not shift around during use.
- Manufactured from the finest hardwoods grown in a sustainable manner
- Properly sized according to your sink bowl, and built to provide years of daily use.

Cutting board is neither dishwasher nor microwave safe. Since most are designed to sit on the flange of the sink, they are not recommended for undermount sinks that have less than a 1/2" reveal.

| Material:          | Solid Maple (Hardwood)                |
|--------------------|---------------------------------------|
| Dimensions:        | 13-3/4" x 18-3/4" x 1"                |
| Fits Bowl Size(s): | Fits zero radius bowl size: 14" x 18" |