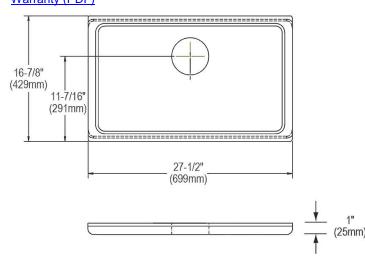

## PRODUCT SPECIFICATIONS

Elkay Hardwood 27-1/2" x 16-7/8" x 1" Cutting Board. Overall dimensions are 27-1/2" x 16-7/8" x 1". Made of Solid Maple (Hardwood).

Custom designed cutting boards are:

- Designed to securely lock into your sink or countertop opening providing confidence the board will not shift around during use.
- Manufactured from the finest hardwoods grown in a sustainable manner
- Properly sized according to your sink bowl, and built to provide years of daily use.

Cutting board is neither dishwasher nor microwave safe. Since most are designed to sit on the flange of the sink, they are not recommended for undermount sinks that have less than a 1/2" reveal.

| Material:   | Solid Maple (Hardwood)                |
|-------------|---------------------------------------|
| Dimensions: | 27-1/2" x 16-7/8" x 1"                |
|             | Fits zero radius bowl size: 28" x 16" |
|             | and 30-1/2" x 16"                     |