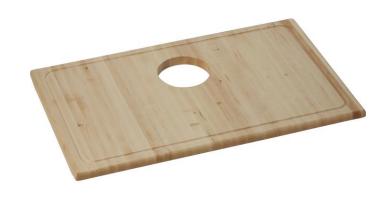

## PRODUCT SPECIFICATIONS

Elkay Hardwood 27-1/2" x 16-7/8" x 1" Cutting Board. Overall dimensions are 27-1/2" x 16-7/8" x 1". Made of Solid Maple (Hardwood).

Custom designed cutting boards are:

- Designed to securely lock into your sink or countertop opening providing confidence the board will not shift around during use.
- Manufactured from the finest hardwoods grown in a sustainable manner
- Properly sized according to your sink bowl, and built to provide years of daily use.

Cutting board is neither dishwasher nor microwave safe. Since most are designed to sit on the flange of the sink, they are not recommended for undermount sinks that have less than a 1/2" reveal.

| Material:   | Solid Maple (Hardwood)                |
|-------------|---------------------------------------|
| Dimensions: | 27-1/2" x 16-7/8" x 1"                |
|             | Fits zero radius bowl size: 28" x 16" |
|             | and 30-1/2" x 16"                     |